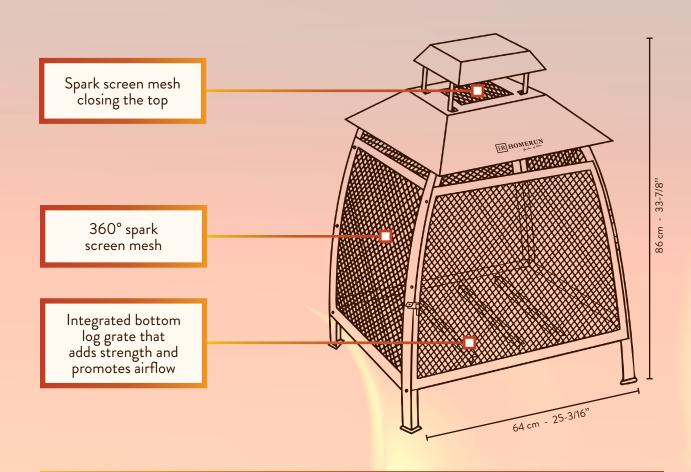

## BANGKOK

Stunning wood-burning fireplace that is both safe and attractive. The mesh spark screen covers 360°, so that all your guests can admire the flames. This square-shaped fire pit features sturdy black steel construction and a bottom integrated log grate that promotes airflow and flame quality. Simple and easy to assemble.