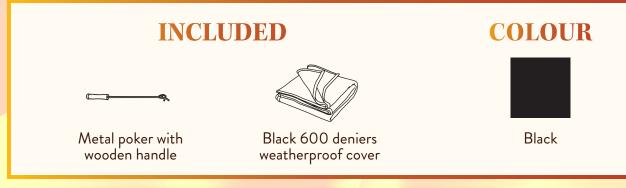

#### OUTDOOR FIREPLACES



## BANGKOK



Stunning wood-burning fireplace that is both safe and attractive. The mesh spark screen covers 360°, so that all your guests can admire the flames. This square-shaped fire pit features sturdy black steel construction and a bottom integrated log grate that promotes airflow and flame quality. Simple and easy to assemble.





## APOLLO



HR HOMERUN

We propose our outdoor wood-burning chimney-style fire pit that is both safe and attractive. The screen mesh surround allows for a superb 360° view sure to be enjoyed by all. A part of the flue made of stainless steel offers a remarkable contrast against the black heavy-duty steel construction of the fireplace. It features a high-end removable bottom log grate which improves air circulation and flame quality. Simple and easy to assemble.





# KHEOPS



This pyramid-shaped fireplace offers a different and attractive look. Unlike conventional outdoor fireplaces, its imposing size will not fail to impress your guests. With these four large mesh fronts, all your guests can admire the flames. One side opens completely to add logs easily. This pyramid fire pit featur