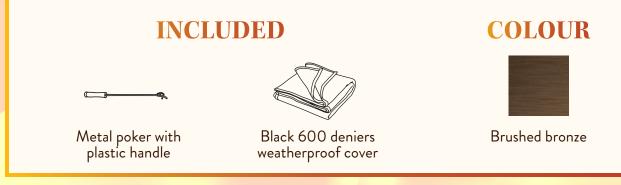

emble.





# KHEOPS



This pyramid-shaped fireplace offers a different and attractive look. Unlike conventional outdoor fireplaces, its imposing size will not fail to impress your guests. With these four large mesh fronts, all your guests can admire the flames. One side opens completely to add logs easily. This pyramid fire pit features sturdy black steel construction and a high-end removable bottom log grate that promotes airflow and flame quality. Simple and easy to assemble.





### TEMPLE



This rectangular outdoor fireplace with 360° view has been designed with an integrated storage space under the fireplace to store your logs. It has a sturdy steel construction, two large doors and a removable ash tray with two handles which makes cleaning easier. Simple and easy to assemble.





Exclusive model designed for Club Piscine Super Fitness.





Our fireplaces offer state-of-the-art technology at an affordable price. They are specially designed to withstand Quebec's harsh weather conditions.

Printed in Canada • The manufacturer reserves the right to modify or discontinue the features of each fireplace model.

© 2024

#### **WARRANTY**

See details in store.

EXCLUSIVELY AT

GLUB

SUPER FILE CSS