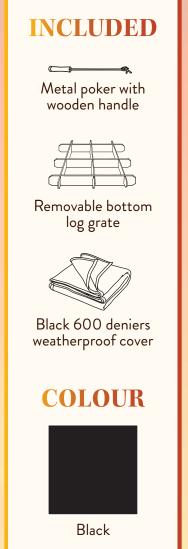

## APOLLO

HR HOMERUN

We propose our outdoor wood-burning chimney-style fire pit that is both safe and attractive. The screen mesh surround allows for a superb 360° view sure to be enjoyed by all. A part of the flue made of stainless steel offers a remarkable contrast against the black heavy-duty steel construction of the fireplace. It features a high-end removable bottom log grate which improves air circulation and flame quality. Simple and easy to assemble.