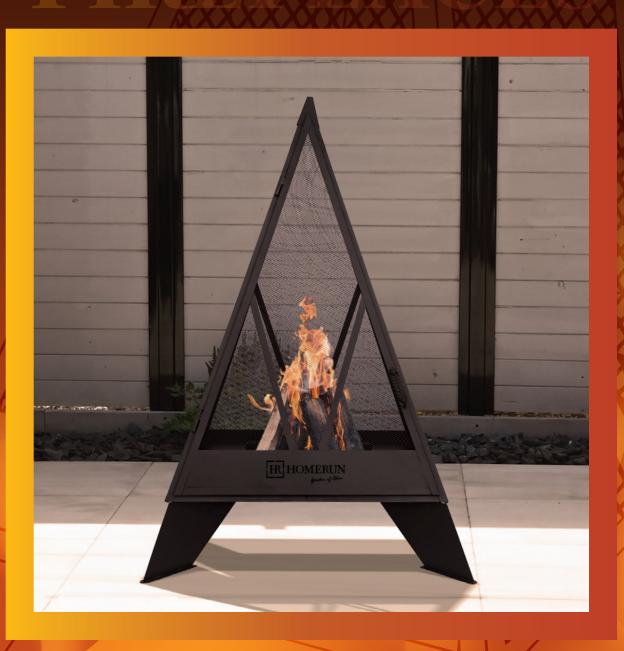

# KHEOPS

This pyramid-shaped fireplace offers a different and attractive look. Unlike conventional outdoor fireplaces, its imposing size will not fail to impress your guests. With these four large mesh fronts, all your guests can admire the flames. One side opens completely to add logs easily. This pyramid fire pit features sturdy black steel construction and a high-end removable bottom log grate that promotes airflow and flame quality. Simple and easy to assemble.