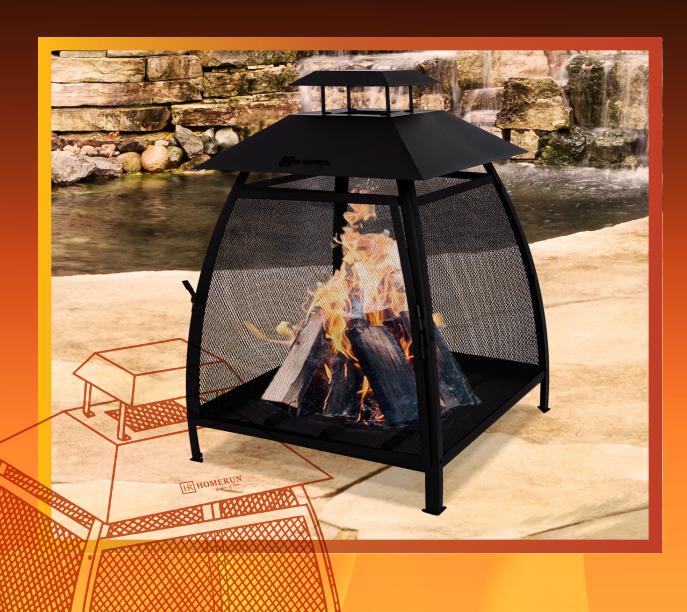

## BANGKOK

Stunning wood-burning fireplace that is both safe and attractive. The mesh spark screen covers 360°, so that all your guests can admire the flames. This square-shaped fire pit features sturdy black steel construction and a bottom integrated log grate that promotes airflow and flame quality. Simple and easy to assemble.