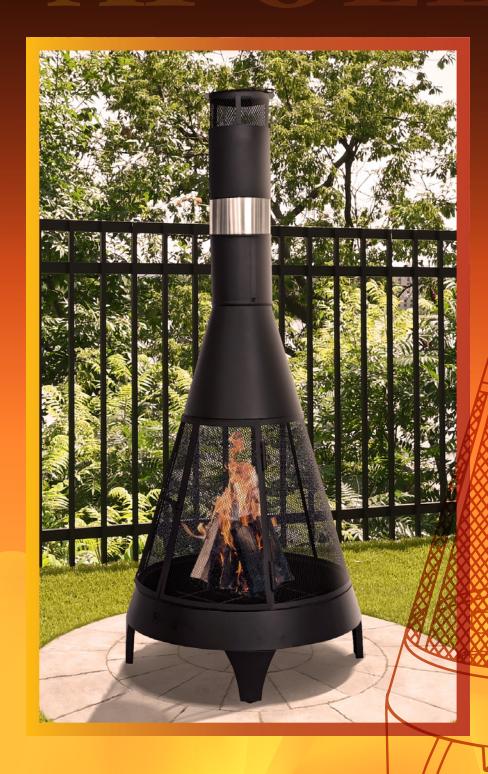

## APOLLO

HR HOMERUN

We propose our outdoor wood-burning chimney-style fire pit that is both safe and attractive. The screen mesh surround allows for a superb 360° view sure to be enjoyed by all. A part of the flue made of stainless steel offers a remarkable contrast against the black heavy-duty steel construction of the fireplace. It features a high-end removable bottom log grate which improves air circulation and flame quality. Simple and easy to assemble.