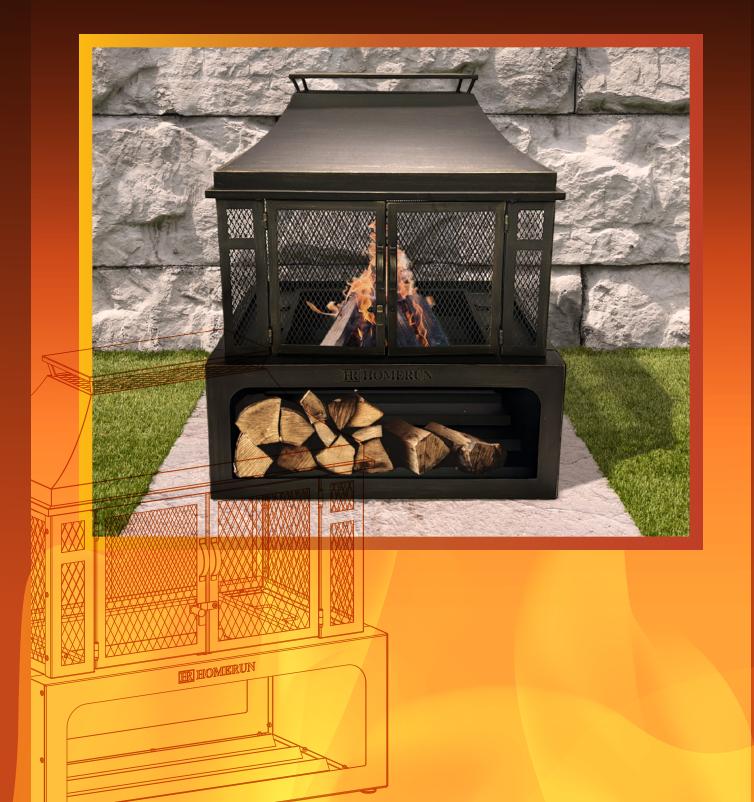

### TEMPLE

This rectangular outdoor fireplace with 360° view has been designed with an integrated storage space under the fireplace to store your logs. It has a sturdy steel construction, two large doors and a removable ash tray with two handles which makes cleaning easier. Simple and easy to assemble.