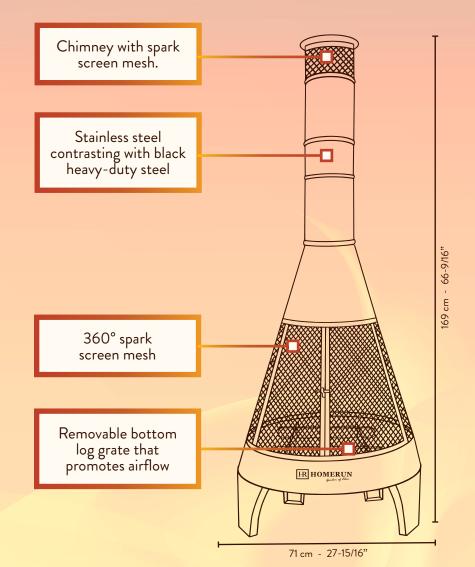

## APOLLO

HR HOMERUN

We propose our outdoor wood-burning chimney-style fire pit that is both safe and attractive. The screen mesh surround allows for a superb 360° view sure to be enjoyed by all. A part of the flue made of stainless steel offers a remarkable contrast against the black heavy-duty steel construction of the fireplace. It features a high-end removable bottom log grate which improves air circulation and flame quality. Simple and easy to assemble.