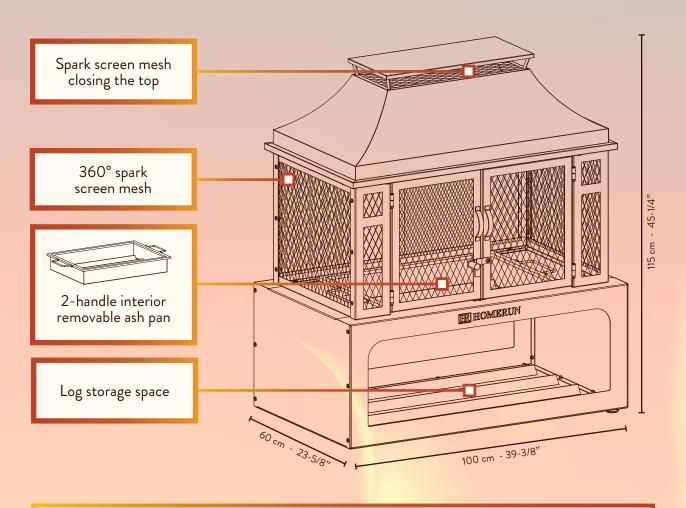

### TEMPLE

This rectangular outdoor fireplace with 360° view has been designed with an integrated storage space under the fireplace to store your logs. It has a sturdy steel construction, two large doors and a removable ash tray with two handles which makes cleaning easier. Simple and easy to assemble.