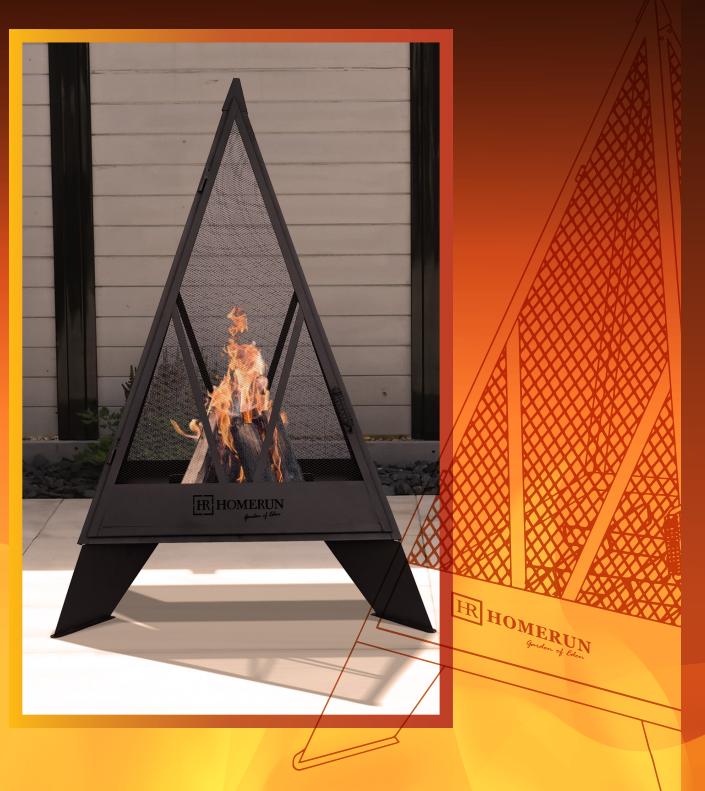

# KHEOPS

This pyramid-shaped fireplace offers a different and attractive look. Unlike conventional outdoor fireplaces, its imposing size will not fail to impress your guests. With these four large mesh fronts, all your guests can admire the flames. One side opens completely to add logs easily. This pyramid fire pit features sturdy black steel construction and a high-end removable bottom log grate that promotes airflow and flame quality. Simple and easy to assemble.