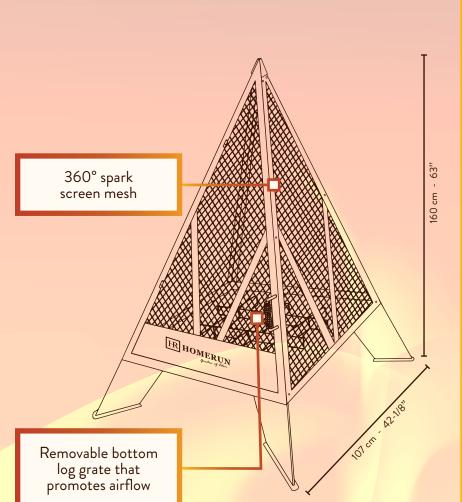

# KHEOPS

This pyramid-shaped fireplace offers a different and attractive look. Unlike conventional outdoor fireplaces, its imposing size will not fail to impress your guests. With these four large mesh fronts, all your guests can admire the flames. One side opens completely to add logs easily. This pyramid fire pit features sturdy black steel construction and a high-end removable bottom log grate that promotes airflow and flame quality. Simple and easy to assemble.