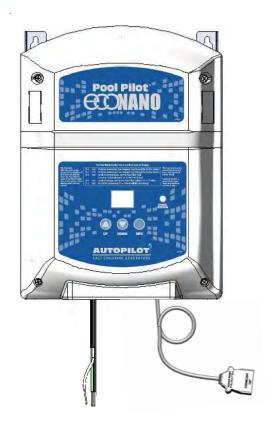

### Eco Nano

### ECO NANO





| PART # | DESCRIPTION                                                |
|--------|------------------------------------------------------------|
| EN2    | Eco Nano, 220V with PPC1<br>Inline Cell                    |
| EN2EU  | Eco Nano 220V with PPC1<br>Inline Cell and Metric Adapters |

### **Eco Nano**

## ECO NANO Power Supply Parts



#### STK0095:

Wire and Cable Replacement Kit Includes:

\*22AK1800522 Wire Assy 18AWG, UL 1007, Black \*22AR1800522 Wire Assy 18AWG, UL 1007 Red \*22AY1800522 Wire Assy 18AWG, UL 1007 Yellow \*22AW1800522 Wire Assy 18AWG, UL 1007 White Modular Cable Assy



\*Cannot be ordered separately

# ECO NANO PLUMBING Inline Cell With Flow Switch

**Eco Nano** 

Inline Cell
Included with Eco Nano
Includes:
PPC1 Replacement Cell
952-SVC Cell Cord
APK0040 Plumbi