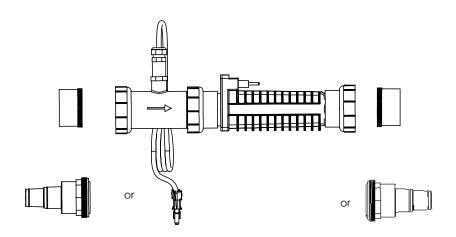

# ECO NANO PLUMBING Inline Cell With Flow Switch

**Eco Nano** 

Inline Cell
Included with Eco Nano
Includes:
PPC1 Replacement Cell
952-SVC Cell Cord
APK0040 Plumbing Package for Manifold
APA0019 Flow Switch Kit