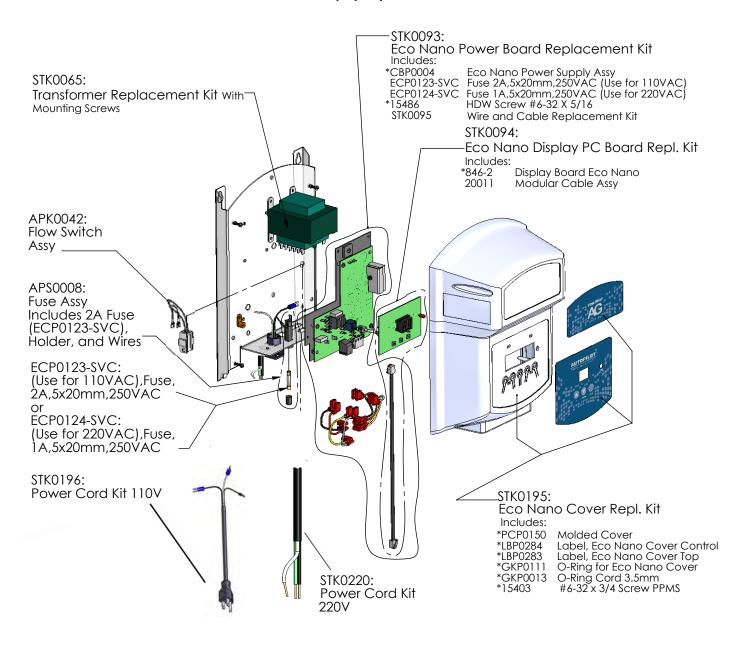

## ECO NANO Power Supply Parts

#### STK0095:

Wire and Cable Replacement Kit Includes:

\*22AK1800522 Wire Assy 18AWG, UL 1007, Black \*22AR1800522 Wire Assy 18AWG, UL 1007 Red \*22AY1800522 Wire Assy 18AWG, UL 1007 Yellow \*22AW1800522 Wire Assy 18AWG, UL 1007 White Modular Cable Assy

\*Cannot be ordered separately