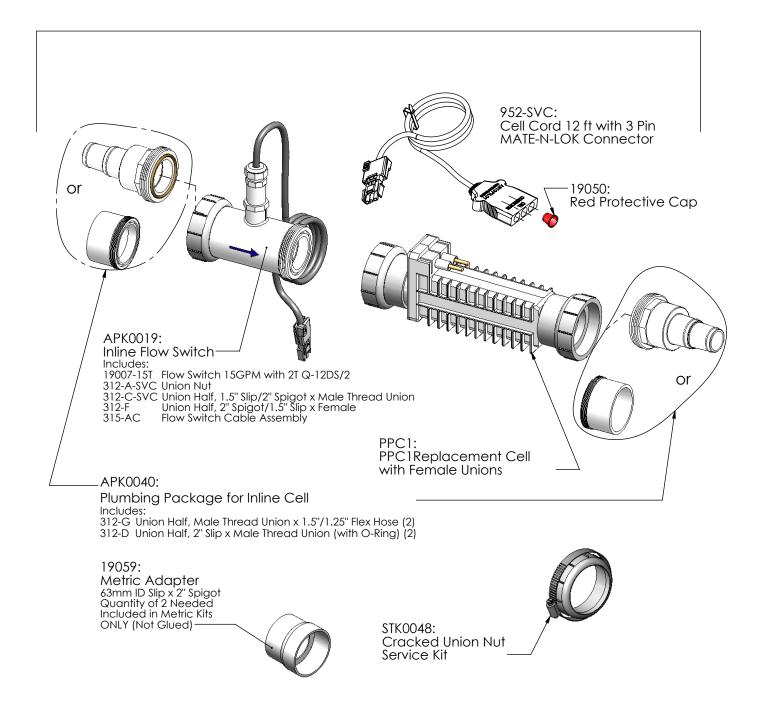

# ECO NANO PLUMBING Inline Cell With Flow Switch

**Eco Nano** 

Inline Cell
Included with Eco Nano
Includes:
PPC1 Replacement Cell
952-SVC Cell Cord
APK0040 Plumbing Package for Manifold
APA0019 Flow Switch Kit