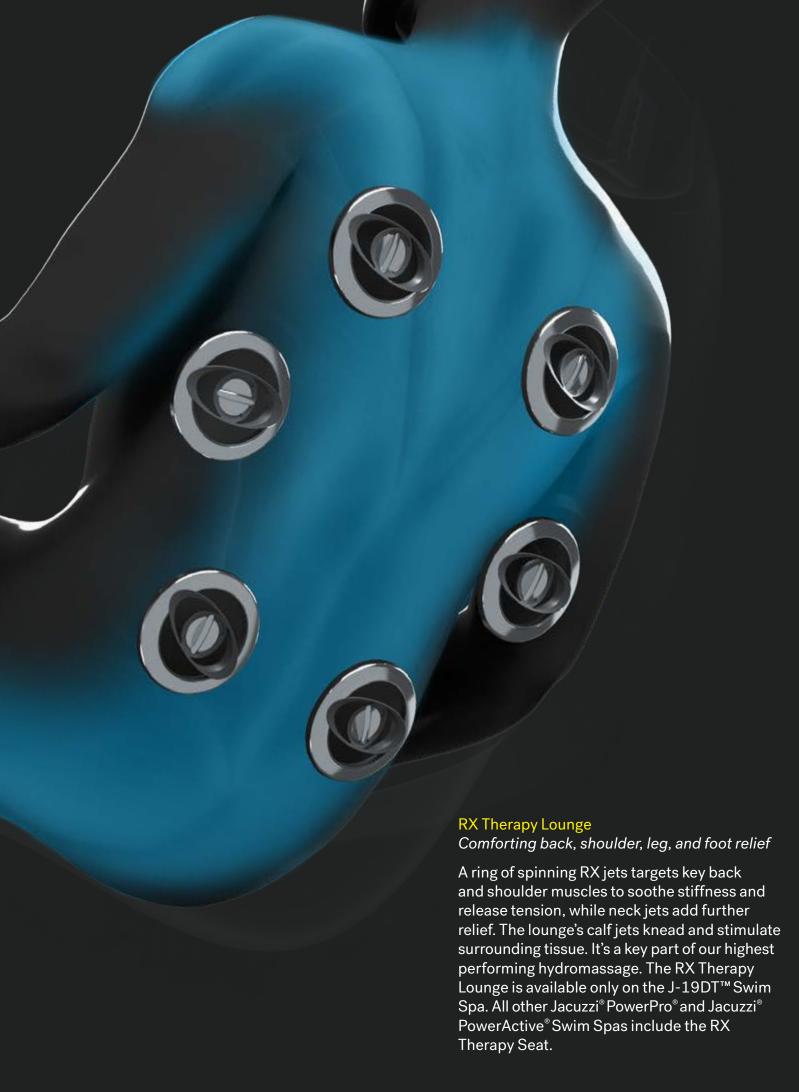

### RX

Delivers a full-coverage massage with a powerful kneading motion to relieve muscle tension, primarily in the middle and upper back.

A new frontier in wellness

Another first from Jacuzzi—we have introduced Infrared and Red Light therapy across a full range of our wellness products, from saunas to swim spas and hot tubs. It works in harmony with hydrotherapy to soothe and rejuvenate beneath the surface.

Full-body RX Therapy Lounge

Illuminated waterfall

Adjustable headrests

Soft-stride traction mat

4-stage filtration

ClearRay Active Oxygen® System

Galvanized steel frame

ProFinish® cabinetry and multilayer insulation