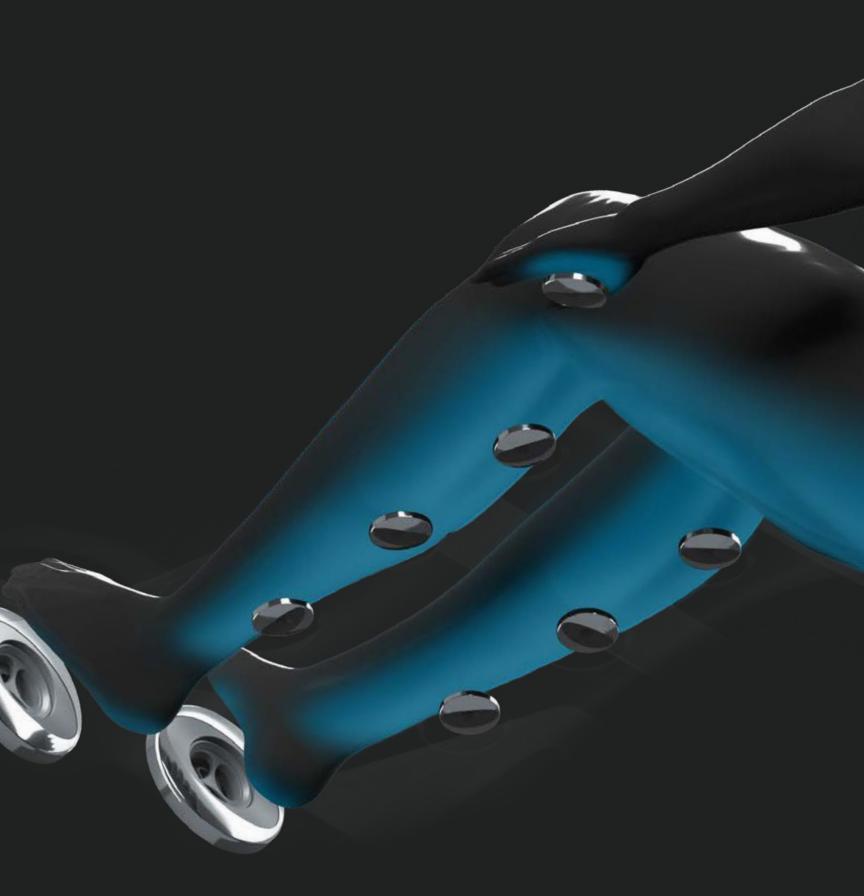

#### Swim bar<sup>1</sup>

Grab the bar to catch your breath, get a feel for the current, or perfect your kicking technique.