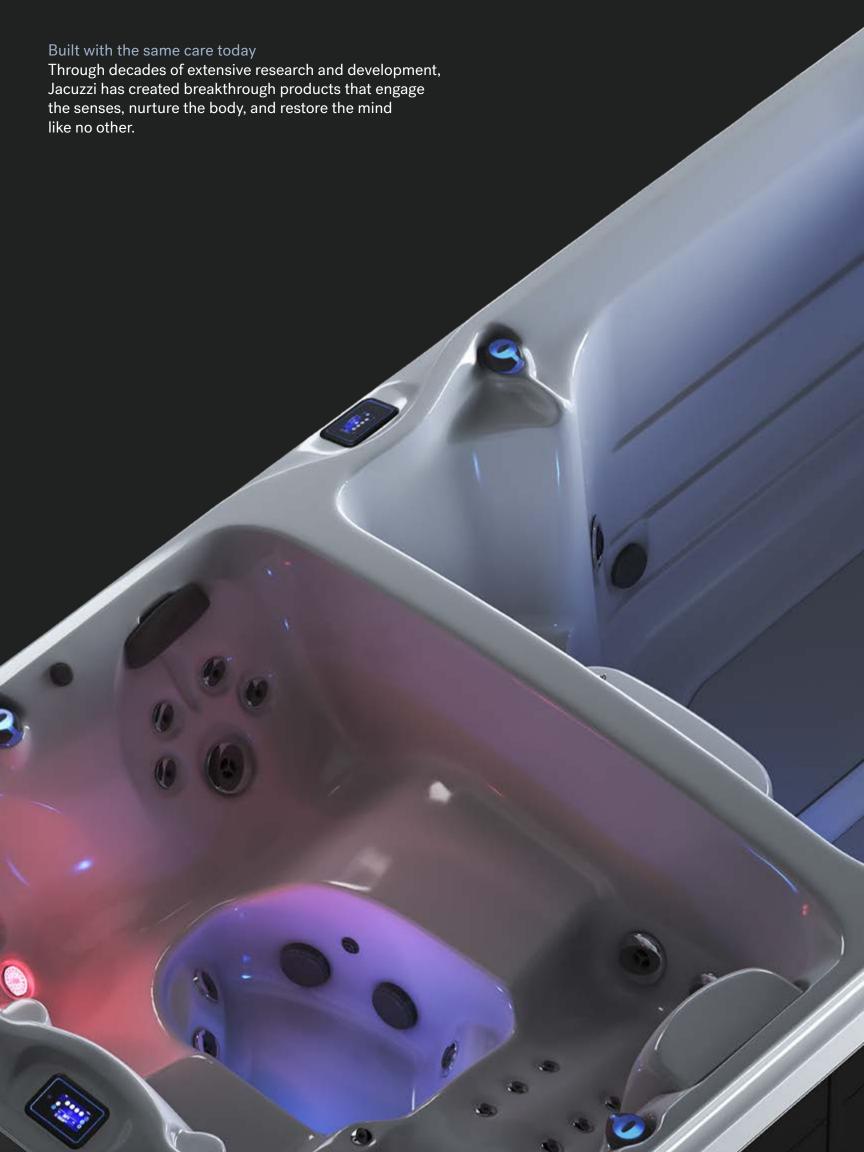

# J-19DT

**Dual Temperature** 

Swim power

Usable swim length

Centimeters

Dimensions<sup>1</sup>

221x92x53

Centimeters 561x234x134 Dry weight 2,662 lbs (1,208 kg)

#### Standard features

Independent temperature zones for hot tub and swim spa SteadySwim® buoyancy jets (2)

Swim bar

Jacuzzi® IR + Red Light therapy Jacuzzi® PowerPro® massage jets Specialty Jacuzzi® PowerPro® RX jets