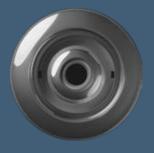

### Jacuzzi® PowerPlay® CX swim ie

The classic round swim jets create a simple swim lane that's perfect for playful moments and an easygoing exercise regimen.

#### Jets

Jacuzzi® PowerPlay® CX swim jets

Jacuzzi® PowerPro® massage jets Illuminated waterfall Headrests Soft-stride traction mat 2-stage filtration Galvanized steel frame ProFinish® cabinetry and multilayer insulation Interior and exterior lighting Streamlined push-button controls Heat-pump ready Tether cord