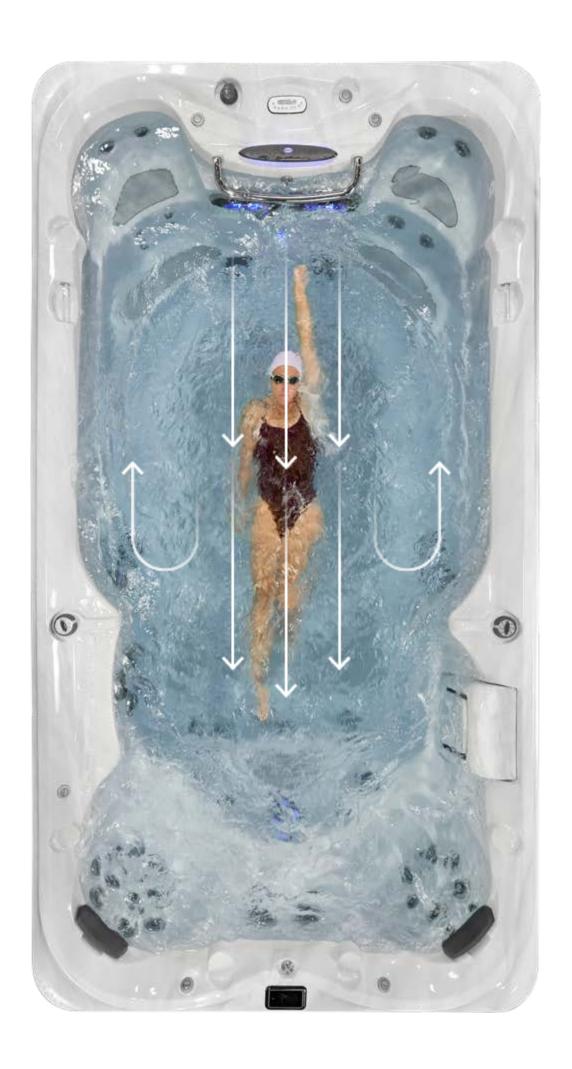

### Powerfully controlled current

Creates a high-volume stream of water so you can easily swim in place without drifting out of your lane.

# Predictable swim, every time Offers the same conditions and tracks your swim, so you can focus solely on your technique. Low turbulence Ensures every stroke is perfect because it's met with a smooth current.

### Powerful pumps

To deliver the maximum amount of water evenly to both swim jets, our pumps push a high volume of water through oversized plumbing, creating a wide and powerful swim lane.

### Synchronized swim jets

The swim jets minimize turbulence by accelerating the current without using air. The SteadySwim® buoyancy jets¹ add just the right amount of lift under your body, keeping you perfectly elevated during your swim.

### Aquatic WaveBreaker™ design

Two unique contours work with the water intakes at the back of the swim spa. Together, they minimize waves bouncing off the side and into the swimmer.