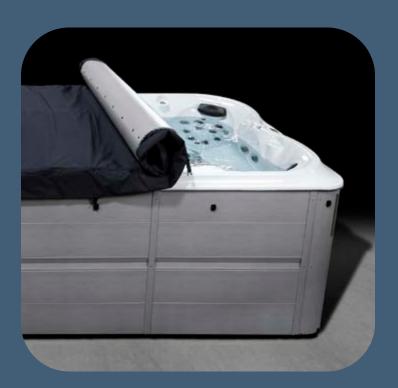

#### Rollaway cover

Our next generation of swim spa covers is energy-efficient, and one person can easily roll it back.