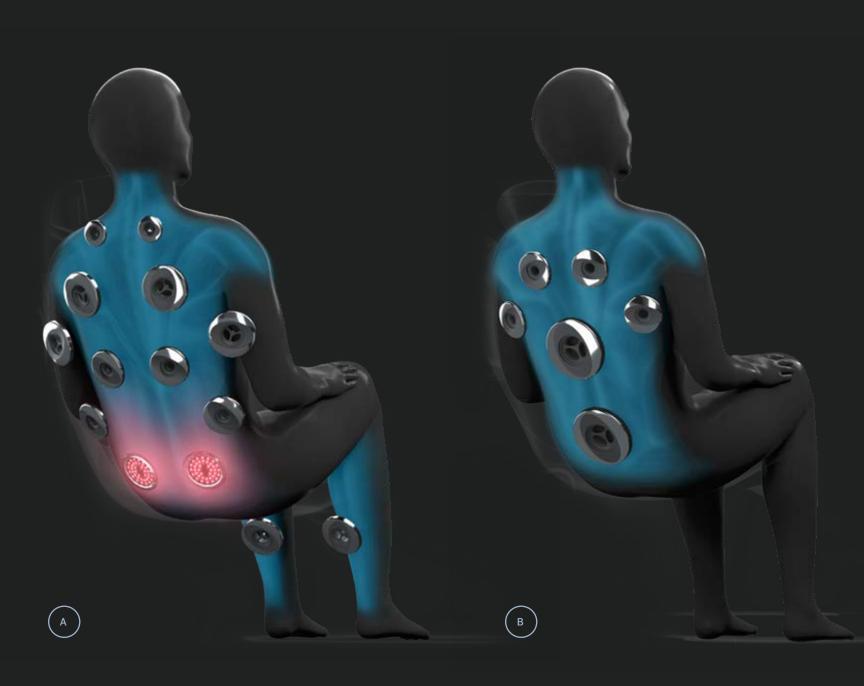

## **FX-IR Therapy Seat**

Neck, shoulder, and back relief

A collection of FX jets combines full back and neck hydromassage with near Infrared and Red Light therapy targeting deep tissue within the lumbar region of the lower back. It's an unprecedented rejuvenating swim spa experience.

### ProAir™ Therapy Seat

Relief right where you need it

Delivers the best of both worlds, pinpointing muscles along the neck and shoulders, while also providing relaxing hydromassage to larger muscles down the back.

### Pro360 Therapy Wall™

Full-body relief and recovery

Stand up and lean into the Therapy Wall to get a 360° massage on your front, back, and sides. It's designed to target swimmers' key muscle groups, including pecs, abs, hip flexors, and quads. Use it to warm up or cool down after a swim.

Each seat is sculpted with an ergonomic focus to cradle the contours of the body. Specialized Jacuzzi PowerPro jets, recessed for your complete comfort, are thoughtfully positioned to target key muscles.