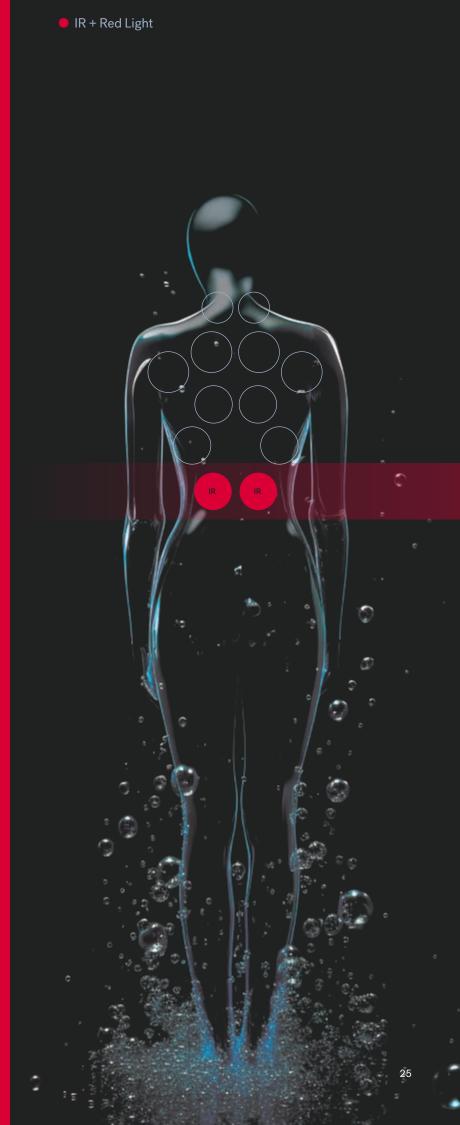

### Relief where it's needed most

Low back pain is the leading cause of disability worldwide, so we strategically placed IR and Red Light therapy to target deep tissue within the lumbar region of the lower back.

### Backed by research

Substantial evidence supports the efficacy of IR and Red Light therapy to relieve low back pain.<sup>2</sup> To ensure safety, it's been tested by certified third-party Intertek® test laboratories <sup>3</sup>

## **FX-IR Therapy Seat**

Neck, shoulder, and back relief

A collection of FX jets combines full back and neck hydromassage with near Infrared and Red Light therapy targeting deep tissue within the lumbar region of the lower back. It's an unprecedented rejuvenating swim spa experience.