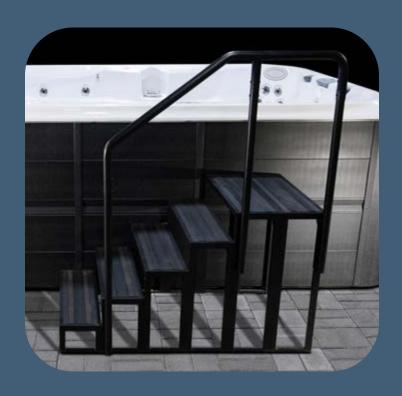

#### 5 Tier Aqua Steps

Get into and out of your Jacuzzi Swim Spa with ease using the long-lasting and weather-resistant 5 Tier Aqua Steps.