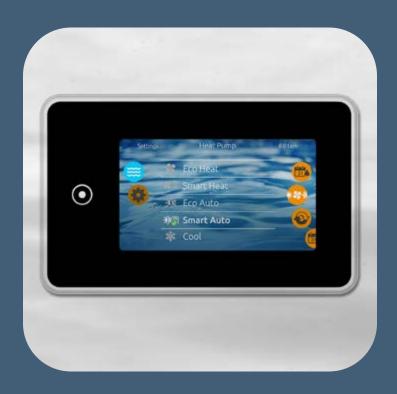

Our patented, industry-first SmartTub® System is more than an app. It's like a remote control and command center that lets you monitor, operate, and protect your Jacuzzi® Swim Spa. It's the smartest and easiest way to use and care for your spa.

### Control

You can adjust temperature, jets, and lights while you're away. Set up your own automated schedule, receive alerts, and check your swim spa status, whether you're at home or on the go.