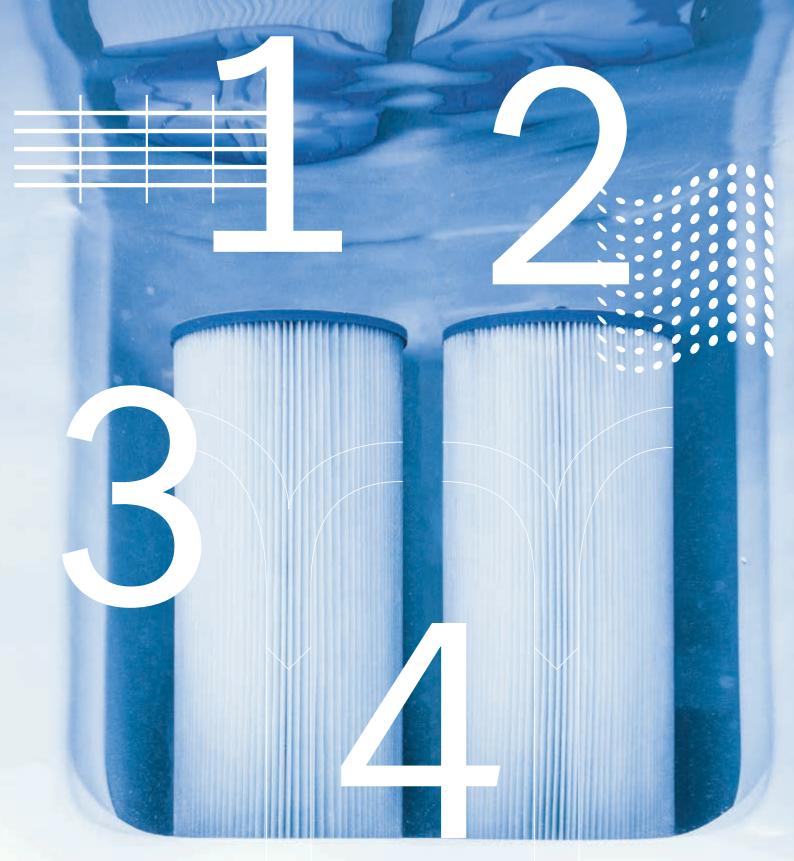

### 4-stage<sup>1</sup> filtration process

The skimmer and unique mesh ProCatch™ bag work together to clean<sup>2</sup> the water surface and trap large debris for easy removal.

### Stages 3 and 4

This exclusive system features two 60 sq ft ProClear® filters connected directly to a ProStream® pump that filters an incredible 35 gallons per minute, giving you clean water faster.

Stages of filtration may vary by model

<sup>&</sup>lt;sup>2</sup> Clean is defined as the removal of microscopic (down to 3-micron level, varies by model) debris from the water

<sup>&</sup>lt;sup>3</sup> Contaminants include dirt and grit