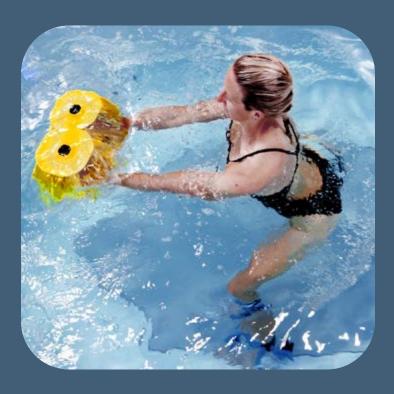

#### PowerTone™ fitness kit

Turn any swim spa into an aquatic gym with the patented PowerTone fitness kit, which includes dumbbells, a swing trainer and resistance fins