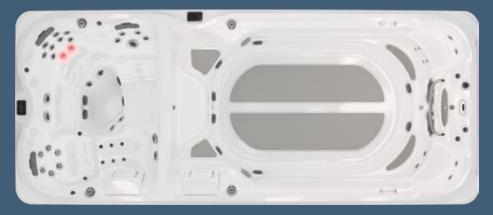

# J-19DT

**Dual Temperature** 

Swim power

Usable swim length

Centimeters

Dimensions<sup>1</sup>

221x92x53

Centimeters 561x234x134 Dry weight 2,662 lbs (1,208 kg)

Avg total filled wt

Avg spa vol (5,946 L)

296 gal (1,120 L) Electrical<sup>2</sup> **Dual supply** 240VAC 60Hz

**Dual supply** 230VAC 50Hz 40A and 20A

#### Jets

Jacuzzi® PowerPro® exclusive Jacuzzi® PowerPro® PX swim jets Swim Selector current control

Jacuzzi® PowerActive® exclusive Jacuzzi® PowerActive® AX swim jets

#### Standard features

Independent temperature zones for hot tub and swim spa SteadySwim® buoyancy jets (2)

Swim bar

Jacuzzi® IR + Red Light therapy Jacuzzi® PowerPro® massage jets Specialty Jacuzzi® PowerPro® RX jets

Full-body RX Therapy Lounge

Illuminated waterfall

Adjustable headrests

Soft-stride traction mat

4-stage filtration

ClearRay Active Oxygen® System

Galvanized steel frame

ProFinish® cabinetry and multilayer insulation

Interior and exterior lighting

Illuminated touchscreen control

Heat-pump ready

Tether cord

SmartTub® System 2nd auxiliary heater PowerTone<sup>™</sup> fitness kit