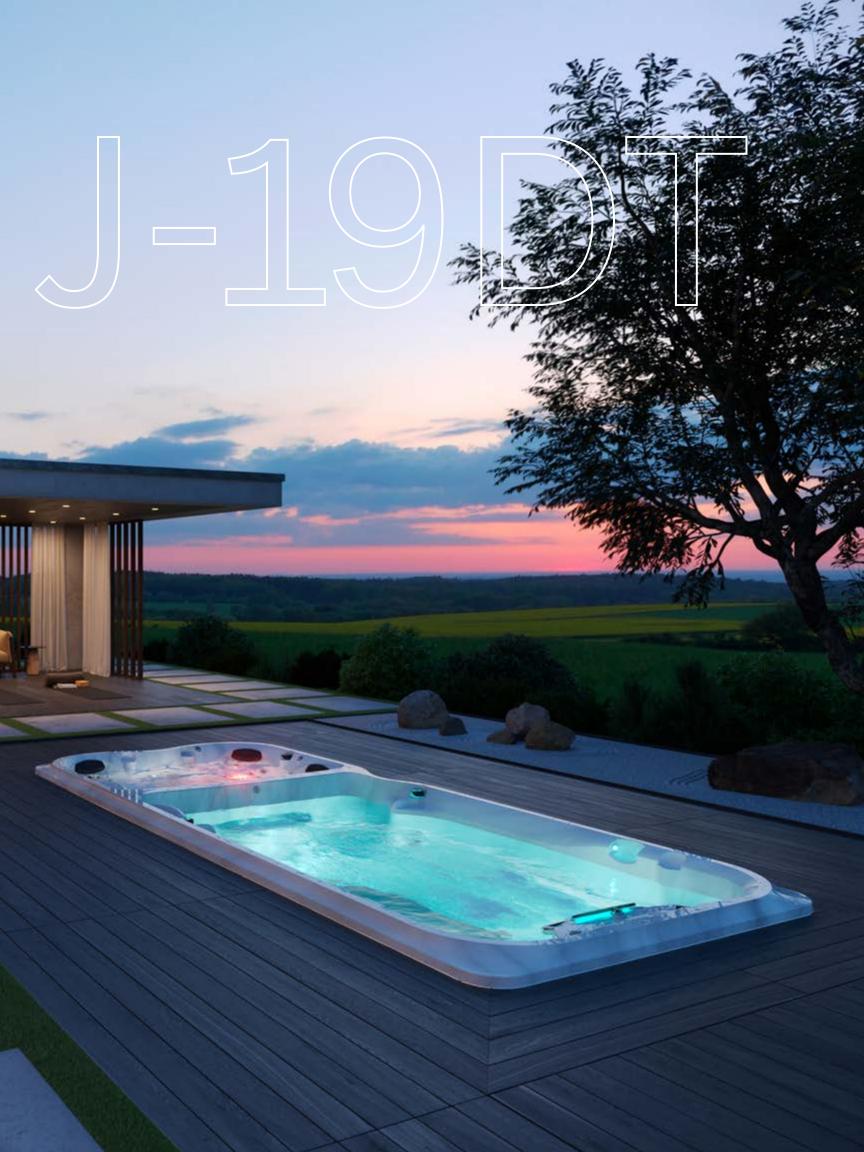

# J-19DT

**Dual Temperature** 

Swim power

Usable swim length

Centimeters

Dimensions<sup>1</sup>

221x92x53

Centimeters 561x234x134 Dry weight 2,662 lbs (1,208 kg)

Avg total filled wt

Avg spa vol (5,946 L)

296 gal (1,120 L) Electrical<sup>2</sup> **Dual supply** 240VAC 60Hz

**Dual supply** 230VAC 50Hz 40A and 20A

#### Jets

Jacuzzi® PowerPro® exclusive Jacuzzi® PowerPro® PX swim jets Swim Selector current control

Jacuzzi® PowerActive® exclusive Jacuzzi® PowerActive® AX swim jets

#### Standard features

Independent temperature zones for hot tub and swim spa SteadySwim® buoyancy jets (2)

Swim bar

Jacuzzi® IR + Red Light therapy Jacuzzi® PowerPro® massage jets Specialty Jacuzzi® PowerPro® RX jets

Full-body RX Therapy Lounge

Illuminated waterfall

Adjustable headrests

Soft-stride traction mat

4-stage filtration

ClearRay Active Oxygen® System

Galvanized steel frame

ProFinish® cabinetry and multilayer insulation

Interior and exterior lighting

Illuminated touchscreen control

Heat-pump ready

Tether cord

SmartTub® System 2nd auxiliary heater PowerTone<sup>™</sup> fitness kit