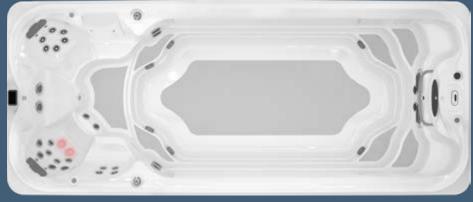

# J-19<sup>™</sup>

Swim power 10 hp / 5 hp

Usable swim length Inches

Centimeters 376

Dimensions<sup>1</sup>
Inches

220x92x53

Centimeters 559x234x134

Dry weight 2,660 lbs

Avg total filled wt 22,948 lbs

Avg spa vol 2,431 gal (9,205 L) Electrical<sup>2</sup> 240VAC 60Hz 50A/60A

230VAC 50Hz 40A

Jets

IR lights

Jacuzzi® PowerPro® exclusive

Jacuzzi<sup>®</sup> PowerPro<sup>®</sup> PX swim jets Swim Selector current control

Jacuzzi® PowerActive® exclusive Jacuzzi® PowerActive® AX swim jets

#### Standard features

SteadySwim® buoyancy jets (2) Swim bar

Jacuzzi<sup>®</sup> IR + Red Light therapy Jacuzzi<sup>®</sup> PowerPro<sup>®</sup> massage jets

Specialty Jacuzzi® PowerPro® RX jets

Illuminated waterfall

Adjustable headrests

Soft-stride traction mat

4-stage filtration

ClearRay Active Oxygen® System

Galvanized steel frame

ProFinish® cabinetry and multilayer insulation

Interior and exterior lighting

Illuminated touchscreen control

Heat-pump ready

Tether cord

#### Optional features and accessories

SmartTub® System 48" exercise bar 2nd auxiliary heater PowerTone™ fitness kit