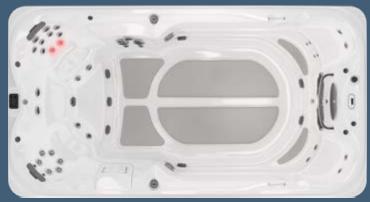

## Swim packages

Jacuzzi® PowerPro®

Jacuzzi® PowerActive®

- Pro / Active / Play
- Pro / Active exclusive
- IR + Red Light

J-14<sup>™</sup>

Swim power

Usable swim length

Centimeters

Dimensions<sup>1</sup>

Centimeters

Dry weight 2.129 lbs (966 kg)

Avg total filled wt

Avg spa vol 1,628 gal (6,166 L)

Electrical<sup>2</sup> 240VAC 60Hz 50A/60A

230VAC 50Hz

439x234x134

#### Jets

Jacuzzi® PowerPro® exclusive Jacuzzi® PowerPro® PX swim jets

Swim Selector current control

Jacuzzi® PowerActive® exclusive

Jacuzzi® PowerActive® AX swim jets

#### Standard features

SteadySwim® buoyancy jets (2)

Swim bar

Jacuzzi® IR + Red Light therapy

Jacuzzi® PowerPro® massage jets

Specialty Jacuzzi® PowerPro® RX jets

Jacuzzi® PowerPro® MX jets

Pro360 Therapy Wall™

Illuminated waterfall

Adjustable headrests

Soft-stride traction mat

4-stage filtration

ClearRay Active Oxygen® System

Galvanized steel frame

ProFinish® cabinetry and multilayer insulation

Interior and exterior lighting

Illuminated touchscreen control

Heat-pump ready

Tether cord

SmartTub® System 2nd auxiliary heater PowerTone<sup>™</sup> fitness kit