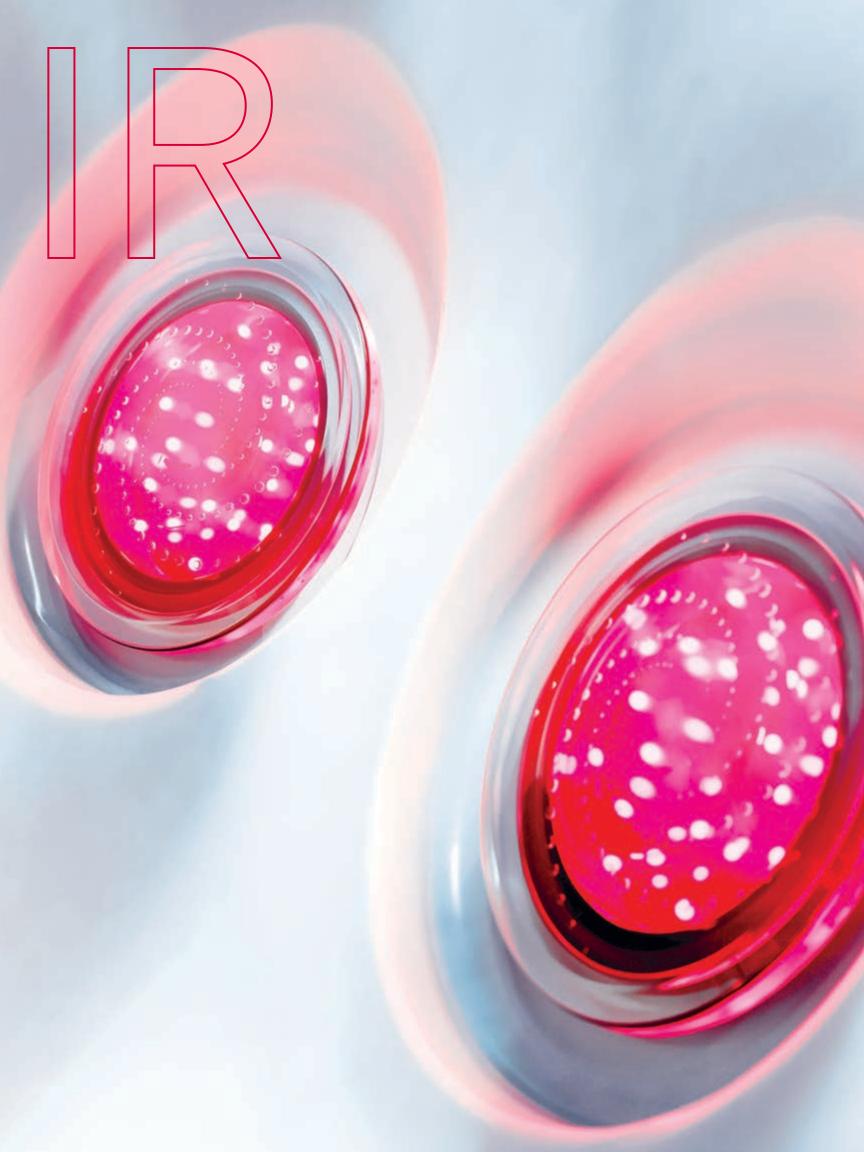

### RX

Delivers a full-coverage massage with a powerful kneading motion to relieve muscle tension, primarily in the middle and upper back.

A new frontier in wellness

Another first from Jacuzzi—we have introduced Infrared and Red Light therapy across a full range of our wellness products, from saunas to swim spas and hot tubs. It works in harmony with hydrotherapy to soothe and rejuvenate beneath the surface.

### Rejuvenation meets relaxation

The rejuvenating powers of Infrared and Red Light therapy work together deep beneath the skin's surface to relieve pain, improve range of motion, and help you reach a state of mindfulness.

### Relief where it's needed most

Low back pain is the leading cause of disability worldwide, so we strategically placed IR and Red Light therapy to target deep tissue within the lumbar region of the lower back.

### Backed by research

Substantial evidence supports the efficacy of IR and Red Light therapy to relieve low back pain.<sup>2</sup> To ensure safety, it's been tested by certified third-party Intertek® test laboratories <sup>3</sup>