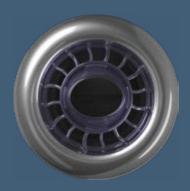

### Jacuzzi® PowerPro® PX swim jet

The wide-stream PX swim jets channel a high volume of water into a concentrated flow with an air-free stream that forms the optimal swim lane. Vertical blades evenly distribute water for a predictable swim.

#### Jets

Jacuzzi® PowerPro® exclusive Jacuzzi® PowerPro® PX swim jets Swim Selector current control

Jacuzzi® PowerActive® exclusive Jacuzzi® PowerActive® AX swim jets