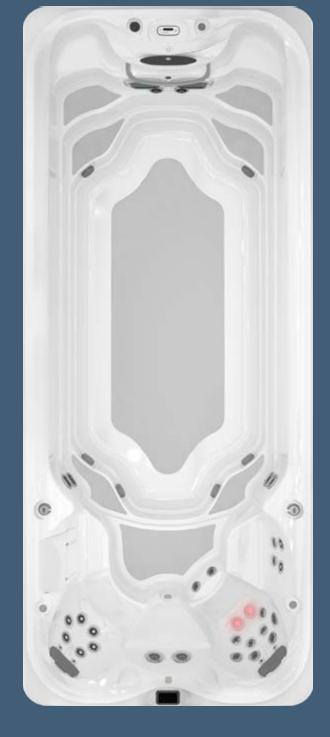

# J-16<sup>™</sup>

Swim power

Usable swim length 112

Centimeters

Dimensions<sup>1</sup>

Centimeters

Dry weight 2,600 lbs (1,180 kg)

Avg total filled wt

Avg spa vol (7,620 L) Electrical<sup>2</sup> 240VAC 60Hz 50A/60A

230VAC 50Hz

470x234x134

Jets

IR lights

Jacuzzi® PowerPro® PX swim jets Swim Selector current control

Jacuzzi® PowerActive® exclusive Jacuzzi® PowerActive® AX swim jets

SteadySwim® buoyancy jets (2) Swim bar Jacuzzi® IR + Red Light therapy Jacuzzi® PowerPro® massage jets Specialty Jacuzzi® PowerPro® RX jets Illuminated waterfall Adjustable headrests Soft-stride traction mat 4-stage filtration ClearRay Active Oxygen® System Galvanized steel frame ProFinish® cabinetry and multilayer insulation Interior and exterior lighting

Optional features and accessories

Illuminated touchscreen control

SmartTub® System 48" exercise bar 2nd auxiliary heater PowerTone™ fitness kit

Heat-pump ready

Tether cord

## Swim packages

Jacuzzi® PowerPro®

Jacuzzi® PowerActive®

- Pro / Active / Play
- Pro / Active exclusive
- IR + Red Light

J-14<sup>™</sup>

Swim power

Usable swim length

Centimeters