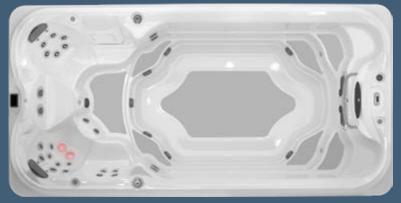

# J-16<sup>™</sup>

Swim power

Usable swim length 112

Centimeters

Dimensions<sup>1</sup>

Centimeters

Dry weight 2,600 lbs (1,180 kg)

Avg total filled wt

Avg spa vol (7,620 L) Electrical<sup>2</sup> 240VAC 60Hz 50A/60A

230VAC 50Hz

470x234x134

Jets

IR lights

Jacuzzi® PowerPro® PX swim jets Swim Selector current control

Jacuzzi® PowerActive® exclusive Jacuzzi® PowerActive® AX swim jets

SteadySwim® buoyancy jets (2) Swim bar Jacuzzi® IR + Red Light therapy Jacuzzi® PowerPro® massage jets Specialty Jacuzzi® PowerPro® RX jets Illuminated waterfall Adjustable headrests Soft-stride traction mat 4-stage filtration ClearRay Active Oxygen® System Galvanized steel frame ProFinish® cabinetry and multilayer insulation Interior and exterior lighting

Optional features and accessories

Illuminated touchscreen control

SmartTub® System 48" exercise bar 2nd auxiliary heater PowerTone™ fitness kit

Heat-pump ready

Tether cord