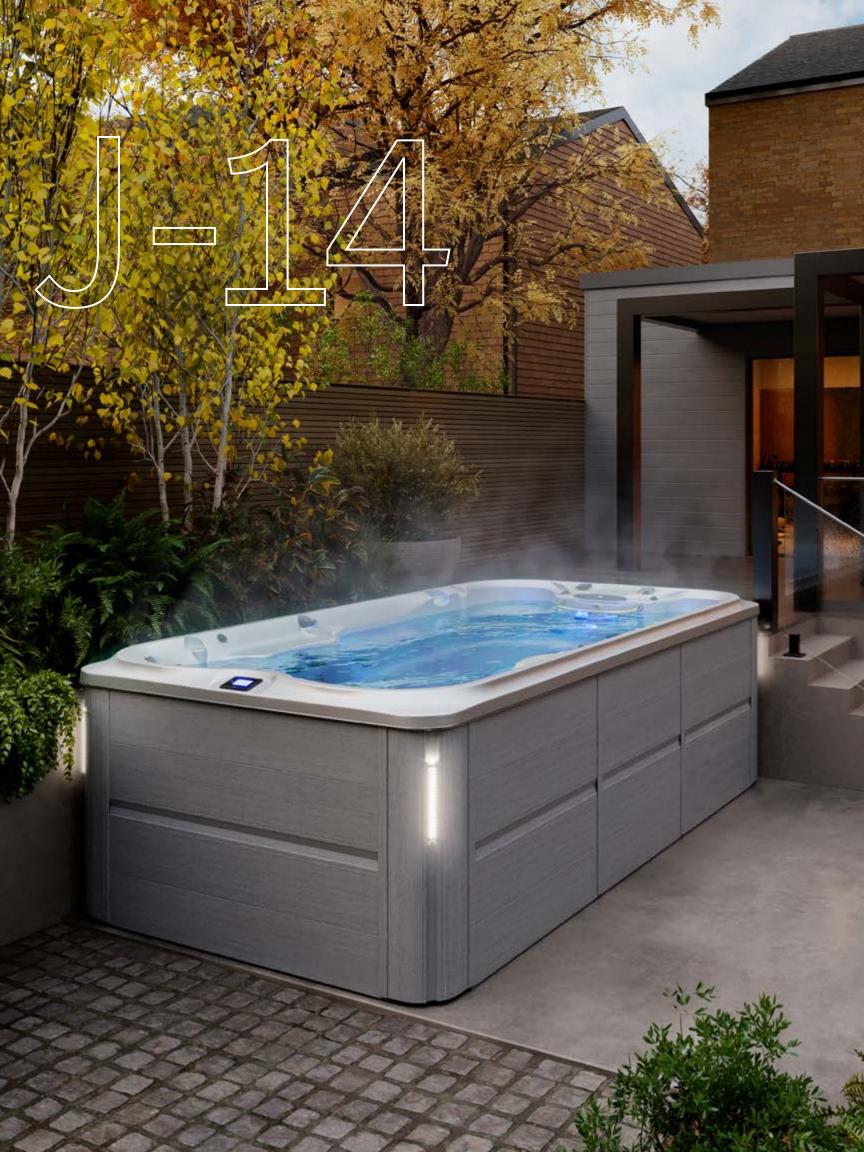

## Swim packages

Jacuzzi® PowerPro®

Jacuzzi® PowerActive®

- Pro / Active / Play
- Pro / Active exclusive
- IR + Red Light

J-14<sup>™</sup>

Swim power

Usable swim length

Centimeters

Dimensions<sup>1</sup>

Centimeters

Dry weight 2.129 lbs (966 kg)

Avg total filled wt

Avg spa vol 1,628 gal (6,166 L)

Electrical<sup>2</sup> 240VAC 60Hz 50A/60A

230VAC 50Hz

439x234x134

#### Jets

Jacuzzi® PowerPro® exclusive Jacuzzi® PowerPro® PX swim jets

Swim Selector current control

Jacuzzi® PowerActive® exclusive

Jacuzzi® PowerActive® AX swim jets

#### Standard features

SteadySwim® buoyancy jets (2)

Swim bar

Jacuzzi® IR + Red Light therapy

Jacuzzi® PowerPro® massage jets

Specialty Jacuzzi® PowerPro® RX jets

Jacuzzi® PowerPro® MX jets

Pro360 Therapy Wall™

Illuminated waterfall

Adjustable headrests

Soft-stride traction mat

4-stage filtration

ClearRay Active Oxygen® System

Galvanized steel frame

ProFinish® cabinetry and multilayer insulation

Interior and exterior lighting

Illuminated touchscreen control

Heat-pump ready

Tether cord

SmartTub® System 2nd auxiliary heater PowerTone<sup>™</sup> fitness kit

## Swim packages

Jacuzzi® PowerPro®

Jacuzzi® PowerActive®