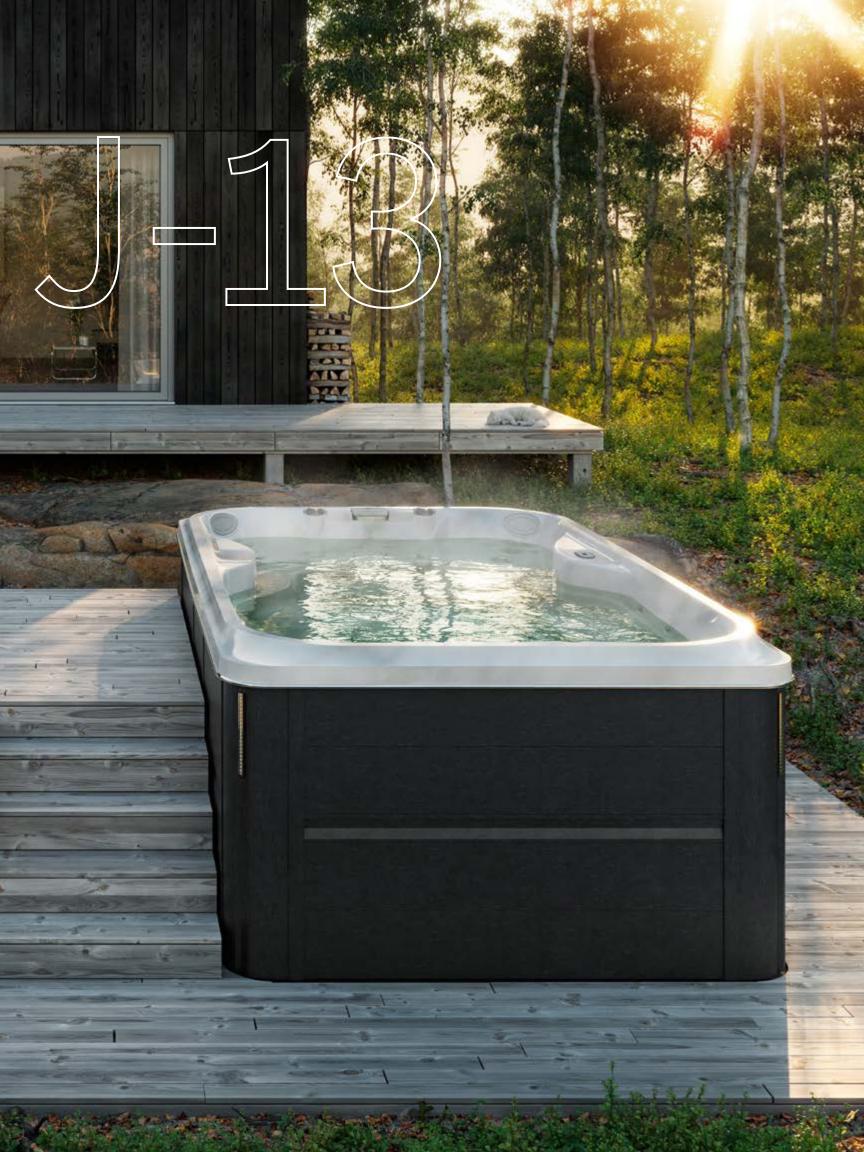

# J-13<sup>™</sup>

Swim power

Usable swim length

Centimeters

Dimensions<sup>1</sup> 149x92x50

Centimeters 377x234x127

Avg spa vol (5,092 L)

Dry weight

1,860 lbs

Avg total filled wt

Electrical<sup>2</sup>

230VAC 50Hz

#### Jets

Jacuzzi® PowerPlay® CX swim jets

Jacuzzi® PowerPro® massage jets Illuminated waterfall Headrests Soft-stride traction mat 2-stage filtration Galvanized steel frame ProFinish® cabinetry and multilayer insulation Interior and exterior lighting Streamlined push-button controls Heat-pump ready Tether cord

#### Optional features and accessories

SmartTub® System ClearRay Active Oxygen® System 24" swim bar 2nd auxiliary heater PowerTone<sup>™</sup> fitness kit

## Swim packages

#### Jacuzzi® PowerPlay®

<sup>&</sup>lt;sup>1</sup> All specifications are subject to change without notice. Hot tub dimensions are approximate and shown in L x W x H.
The images are for layout reference; they do not reflect acrylic options. The product is shown with IR + Red Light therapy (standard).