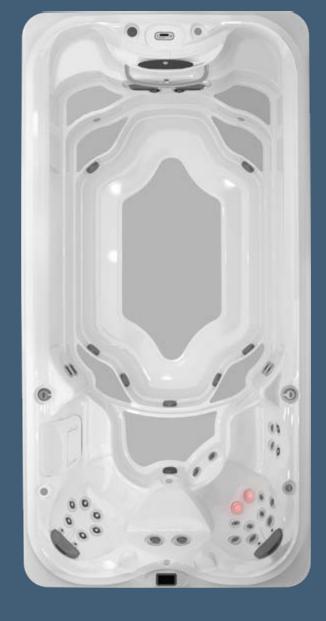

## Swim packages

Jacuzzi® PowerPro®

Jacuzzi® PowerActive®

- Pro / Active / Play
- Pro / Active exclusive
- IR + Red Light

J-14<sup>™</sup>

Swim power

Usable swim length

Centimeters

Dimensions<sup>1</sup>

Centimeters

Dry weight 2.129 lbs (966 kg)

Avg total filled wt

Avg spa vol 1,628 gal (6,166 L)

Electrical<sup>2</sup> 240VAC 60Hz 50A/60A

230VAC 50Hz

439x234x134

#### Jets

Jacuzzi® PowerPro® exclusive Jacuzzi® PowerPro® PX swim jets

Swim Selector current control

Jacuzzi® PowerActive® exclusive

Jacuzzi® PowerActive® AX swim jets

#### Standard features

SteadySwim® buoyancy jets (2)

Swim bar

Jacuzzi® IR + Red Light therapy

Jacuzzi® PowerPro® massage jets

Specialty Jacuzzi® PowerPro® RX jets

Jacuzzi® PowerPro® MX jets

Pro360 Therapy Wall™

Illuminated waterfall

Adjustable headrests

Soft-stride traction mat

4-stage filtration

ClearRay Active Oxygen® System

Galvanized steel frame

ProFinish® cabinetry and multilayer insulation

Interior and exterior lighting

Illuminated touchscreen control

Heat-pump ready

Tether cord

SmartTub® System 2nd auxiliary heater PowerTone<sup>™</sup> fitness kit

## Swim packages

Jacuzzi® PowerPro®

Jacuzzi® PowerActive®