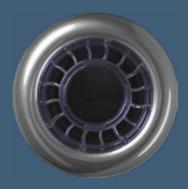

### Jacuzzi® PowerActive® AX swim ie

Contoured oval swim jets flatten the current for a smoother swim and create a shoulder-width swim lane. You can adjust the flow to personalize your swim.

#### Jets

Jacuzzi® PowerPro® exclusive Jacuzzi® PowerPro® PX swim jets Swim Selector current control

Jacuzzi® PowerActive® exclusive Jacuzzi® PowerActive® AX swim jets