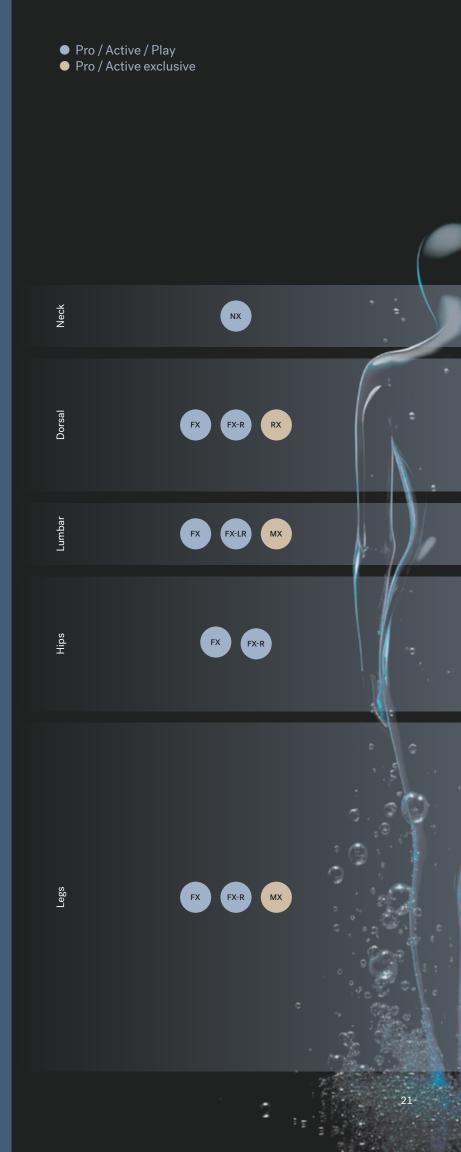

### NX

Targets the sensitive neck area with a highly focused stream to relieve tension and strain. Move the nozzle to personalize the massage direction.

### FX

Exclusive spiral design focuses on smaller muscle groups with an energetic impact, stimulating pressure points in the shoulders, back, and feet.

### MX

The original performance therapy jet that started it all. The MX includes a completely adjustable nozzle with a 60° range of focus, producing a bold, high-volume massage action.

### RX

Delivers a full-coverage massage with a powerful kneading motion to relieve muscle tension, primarily in the middle and upper back.

A new frontier in wellness

Another first from Jacuzzi—we have introduced Infrared and Red Light therapy across a full range of our wellness products, from saunas to swim spas and hot tubs. It works in harmony with hydrotherapy to soothe and rejuvenate beneath the surface.

- Pro / Active / Play
- Pro / Active exclusive
- IR + Red Light