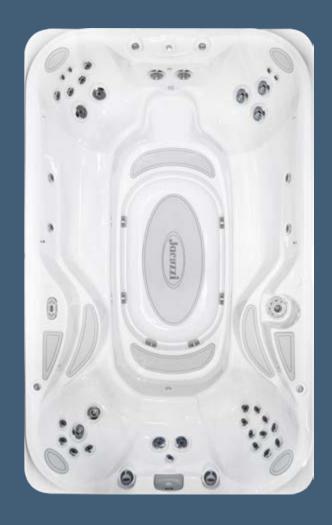

#### Jets

Jacuzzi® PowerPlay® CX swim jets

Jacuzzi® PowerPro® massage jets Illuminated waterfall Headrests Soft-stride traction mat 2-stage filtration Galvanized steel frame ProFinish® cabinetry and multilayer insulation Interior and exterior lighting Streamlined push-button controls Heat-pump ready Tether cord