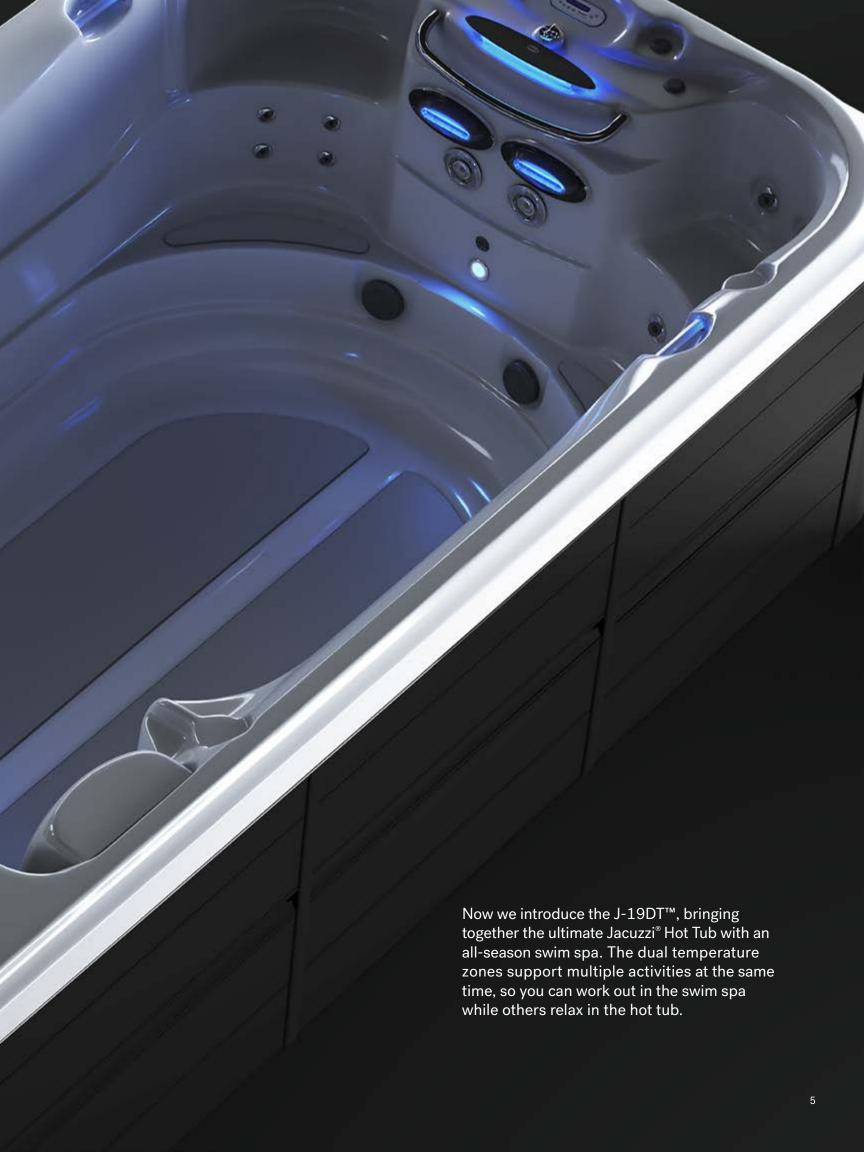

# J-19DT

**Dual Temperature** 

Swim power

Usable swim length

Centimeters

Dimensions<sup>1</sup>

221x92x53

Centimeters 561x234x134 Dry weight 2,662 lbs (1,208 kg)

#### Standard features

Independent temperature zones for hot tub and swim spa SteadySwim® buoyancy jets (2)

Swim bar

Jacuzzi® IR + Red Light therapy Jacuzzi® PowerPro® massage jets Specialty Jacuzzi® PowerPro® RX jets