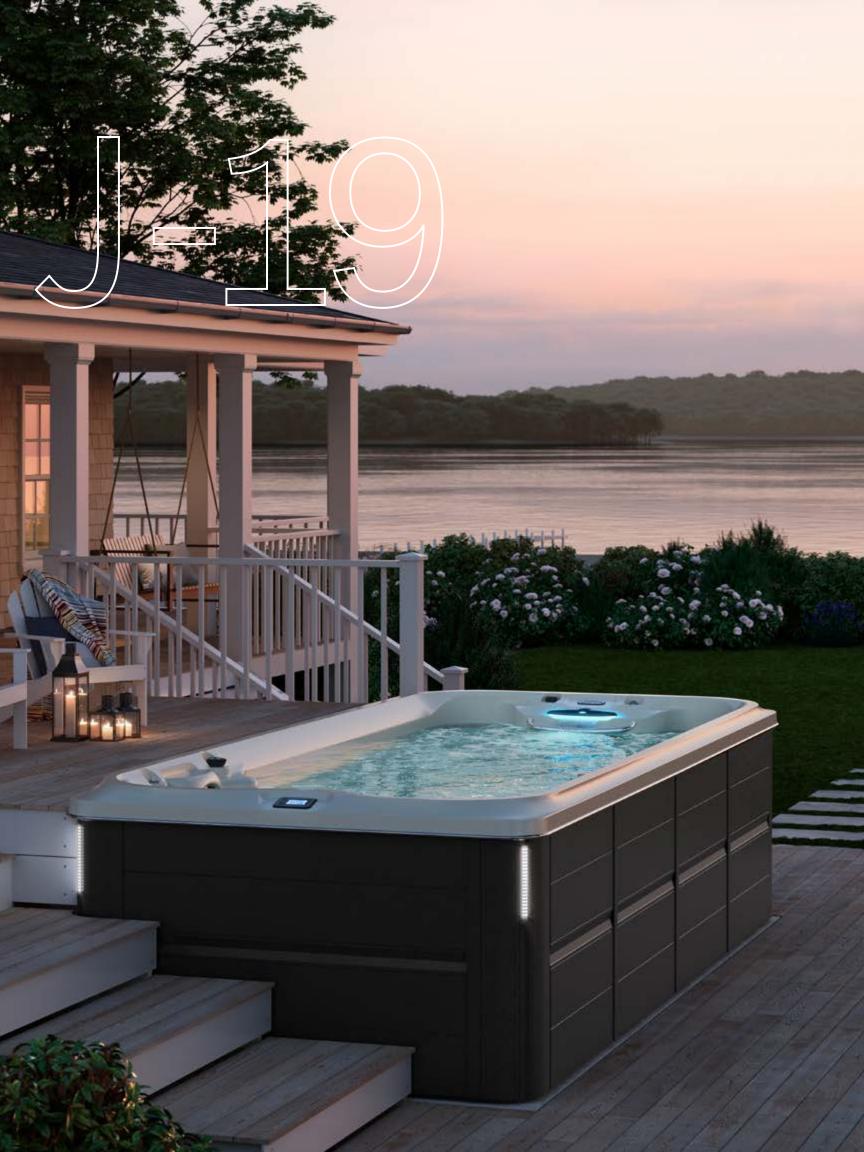

# J-19DT

**Dual Temperature** 

Swim power

Usable swim length

Centimeters

Dimensions<sup>1</sup>

221x92x53

Centimeters 561x234x134 Dry weight 2,662 lbs (1,208 kg)

# J-19<sup>™</sup>

Swim power 10 hp / 5 hp

Usable swim length Inches

Centimeters 376

Dimensions<sup>1</sup>
Inches

220x92x53

Centimeters 559x234x134

Dry weight 2,660 lbs