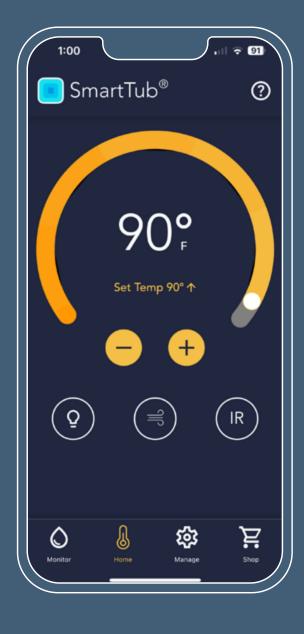

Our patented, industry-first SmartTub® System is more than an app. It's like a remote control and command center that lets you monitor, operate, and protect your Jacuzzi® Swim Spa. It's the smartest and easiest way to use and care for your spa.

### Convenience

SmartTub provides remote monitoring and control anywhere in the world through smart phones, smart devices, wearables, as well as Siri®, Alexa®, and Google Assistant®.¹ You can track energy reports and enjoy new features, which are updated automatically. It even includes a swim workout video library.

### Control

You can adjust temperature, jets, and lights while you're away. Set up your own automated schedule, receive alerts, and check your swim spa status, whether you're at home or on the go.

### **Energy efficiency**

SmartTub dynamically calculates real-time energy consumption to help optimize efficiency. You can also input peak vs. off-peak times to program your system, saving money based on your utility company's best rates.

### Peace of mind

Smart sensors send automatic alerts to you and your dealer if your swim spa needs attention. SmartTub will even send maintenance reminders to make your life easier and help keep your spa running optimally for years.