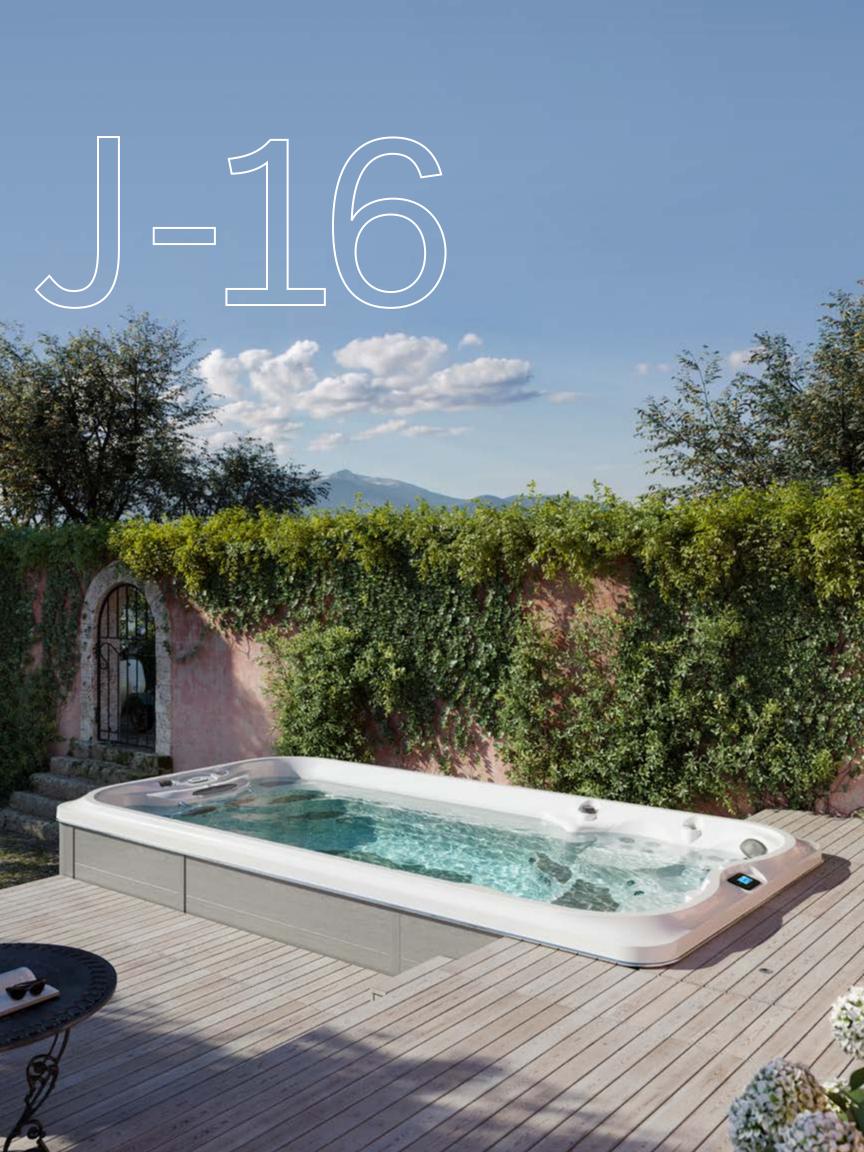

# J-16<sup>™</sup>

Swim power

Usable swim length 112

Centimeters

Dimensions<sup>1</sup>

Centimeters

Dry weight 2,600 lbs (1,180 kg)

Avg total filled wt