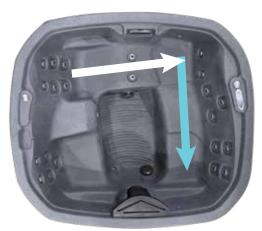

In this new space full of movement, wind and water are going through the motions of the 24 jets, which become the only masters on board throughout your hydrotherapy session. You can sit back and relax on one of the spa's six seats, including the captain's chair, the cool seat and the ergonomic bed with two reclining positions.

To help you let go completely, we've added headrests to the back of the captain's chair and bed, and enhanced the spa's curves and shapes to fit your body. We've also installed many "Sensation" massage zones for your feet, heels, hands, palms and wrists.

You can also take advantage of our new and unique multimedia tray for drinks, phone, and tablet. A specially designed slot will hold everything securely in place, and drip holes will prevent water from remaining on the tray and damaging your devices. Play the music of your choice or your favorite TV series for the ultimate relaxation!

Our pure, elegant design is perfect for your backyard! From the outside, you'll notice its imposing yet discreet presence. LED lights have been added to the exterior corners and inside the spa to add to the relaxing mood. The exclusive waterfall, with its easily adjustable flow rate, is also illuminated.