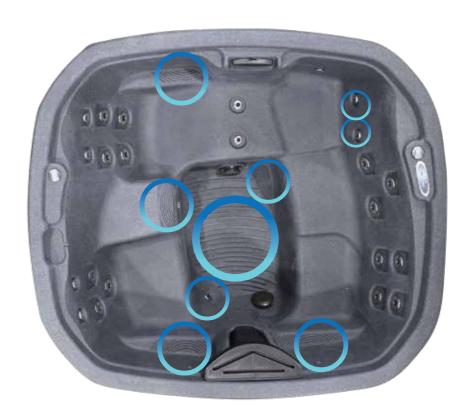

In this new space full of movement, wind and water are going through the motions of the 24 jets, which become the only masters on board throughout your hydrotherapy session. You can sit back and relax on one of the spa's six seats, including the captain's chair, the cool seat and the ergonomic bed with two reclining positions.

To help you let go completely, we've added headrests to the back of the captain's chair and bed, and enhanced the spa's curves and shapes to fit your body. We've also installed many "Sensation" massage zones for your feet, heels, hands, palms and wrists.

Ergonomic seats with specialized massage for maximum comfort

Ergonomic bed with back, leg and foot massage

Angled headrests for maximum relaxation

LED Waterfall With New Exclusive Design for Monsoon

Massage Zones