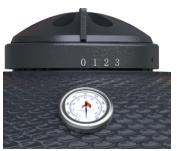

## Kamado 25

- **▶** COOKKING TEMPERATURE UP TO 7000F
- GRADE 304 STAINLESS STEEL COOKING SURFACE: 570 PO2

Two side shelves in composite material, folding.

- Durable ceramic outer shell and fire bowl
- Shock-absorbing cover for smooth closing
- Glossy gray finish
- Solid composite handle and "easy-lift" hinge
- Thermometer on dome with chrome bezel
- Carbon scraper included
- Cover included
- 2 ceramic cooking baffles included