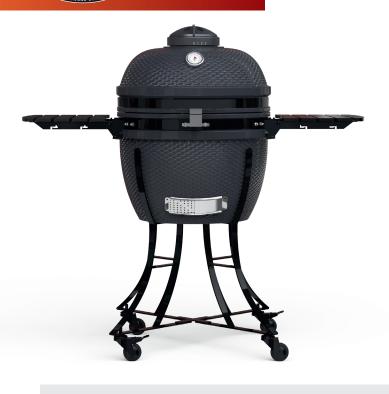

## Kamado 25

- **▶** COOKKING TEMPERATURE UP TO 7000F
- GRADE 304 STAINLESS STEEL COOKING SURFACE: 570 PO2

Two side shelves in composite material, folding.

- Durable ceramic outer shell and fire bowl
- Shock-absorbing cover for smooth closing
- Glossy gray finish
- Solid composite handle and "easy-lift" hinge
- Thermometer on dome with chrome bezel
- Carbon scraper included
- Cover included
- 2 ceramic cooking baffles included