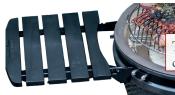

## Kamado 25

- **▶** COOKKING TEMPERATURE UP TO 7000F
- GRADE 304 STAINLESS STEEL COOKING SURFACE: 570 PO2

Two side shelves in composite material, folding.

- Durable ceramic outer shell and fire bowl
- Shock-absorbing cover for smooth closing
- Glossy gray finish
- Solid composite handle and "easy-lift" hinge
- Thermometer on dome with chrome bezel
- Carbon scraper included
- Cover included
- 2 ceramic cooking baffles included