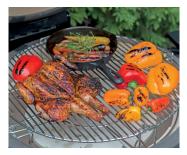

## Kamado 25

- **▶** COOKKING TEMPERATURE UP TO 7000F
- GRADE 304 STAINLESS STEEL COOKING SURFACE: 570 PO2

Two side shelves in composite material, folding.

- Durable ceramic outer shell and fire bowl
- Shock-absorbing cover for smooth closing
- Glossy gray finish
- Solid composite handle and "easy-lift" hinge
- Thermometer on dome with chrome bezel
- Carbon scraper included
- Cover included
- 2 ceramic cooking baffles included