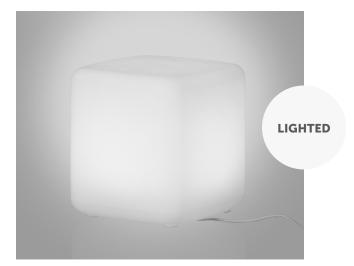

Dalya Outdoor Side Table/Stool with Rounded Corners 14255

Dalya Outdoor Side Table/Stool with Rounded Corners 14253

Lighted Dalya Outdoor Side Table/Stool with Rounded Corners 13813