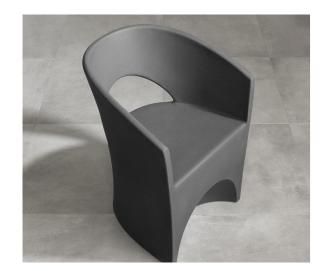

## **CHAIRS**

Dalya chairs are known for their high resistance and easy maintenance. Made of polyethylene, these commercial grade chairs are suitable for both indoor and outdoor use. They can be installed in **rest areas**, waiting rooms, or on patios.

**Dimensions:** 

22.5" (W) x 20.75" (D) x 29.5" (H)

Dalya Patio Chair 15334

Dalya Patio Chair 15334

Dalya Patio Chair 13785

Dalya Patio Chair 13783