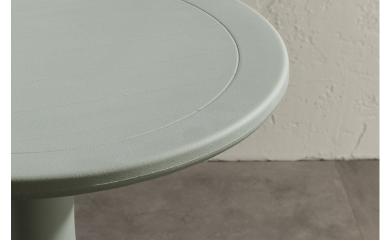

## BISTRO TABLES

Our bistro tables made of polyethylene are suitable for all seasons. They are resistant to temperature changes, UV rays, and scratches. Install them in shared spaces such as cafeterias and break rooms or on a patio to encourage employees to enjoy the weather.

**Dimensions:** 

COMMERCIAL GRADE

24" (W) x 24" (D) x 28" (H)

**Dalya Outdoor Bistro Table** 15002

**Dalya Outdoor Bistro Table** 15003