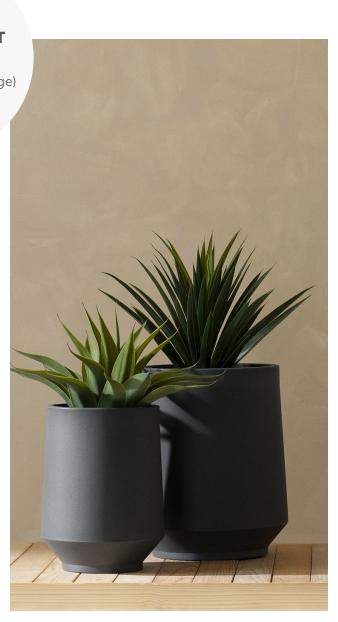

## FLOWERPOTS AND PLANTERS

#### **SMALL SIZE**

**Dimensions:** 

12,25" (W) x 12,25" (D) x 16,25" (H)

#### LARGE SIZE

**Dimensions:** 

16,25" (W) x 16,25" (D) x 19,5" (H)

Dalya Set of 2 Planters 15018

**Dalya Set of 2 Planters** 15015

**Dalya Outdoor Planter** 15005

**Large Dalya Outdoor Planter** 15010

Large Dalya Outdoor Planter 15013