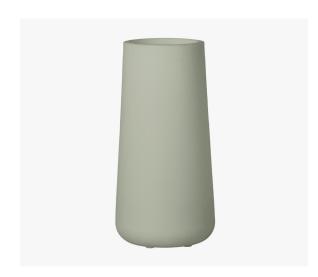

#### **Dimensions:**

15,75" (W) x 15,75" (D) x 32" (H)

Dalya Tall Outdoor Planter Pot 14431

**Dalya Tall Outdoor Planter Pot** 15336

**Dalya Tall Outdoor Planter Pot** 14249

**Dalya Tall Outdoor Planter Pot** 14248