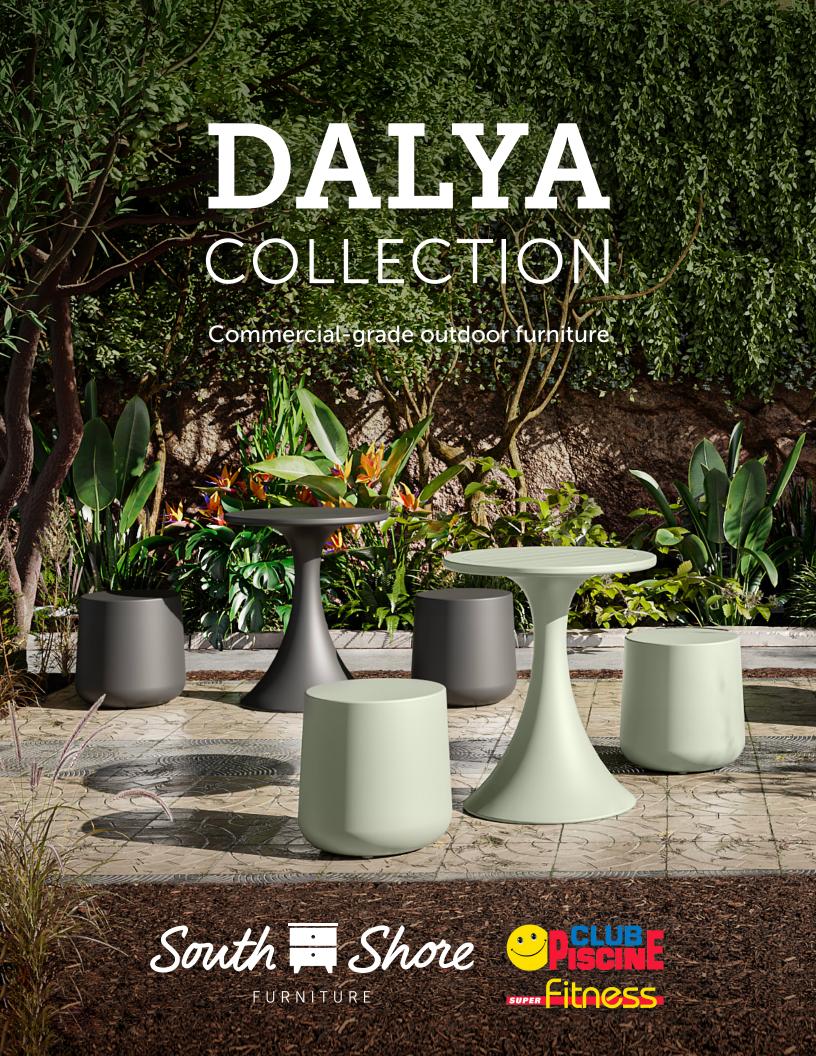

Discover Dalya, a line of commercial grade outdoor furniture ideal for sprucing up outdoor spaces.

The furniture in this collection was designed to meet the specific needs of businesses, particularly by withstanding sustained commercial use.

Beyond their trendy look, Dalya pieces of furniture are entirely designed and produced in Canada in a unique and easy-to-maintain material: marine grade polyethylene.

Resistant to various weather conditions such as rain, sun and wind, each piece of furniture is covered by a **5-year warranty**.

Many color combinations possible

5-year commercial warranty

Made of marine grade polyethylene

Made in Canada

Easy to clean