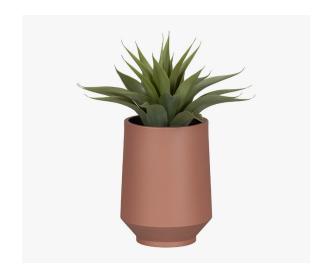

## FLOWERPOTS AND PLANTERS

Our flowerpots and planters distinguish themselves by their low maintenance and resistant polyethylene design. In an indoor or outdoor commercial space, they will add a nice touch of greenery to any office.

#### **Dimensions:**

15,75" (W) x 15,75" (D) x 32" (H)

Dalya Tall Outdoor Planter Pot 14431

**Dalya Tall Outdoor Planter Pot** 15336

**Dalya Tall Outdoor Planter Pot** 14249

**Dalya Tall Outdoor Planter Pot** 14248