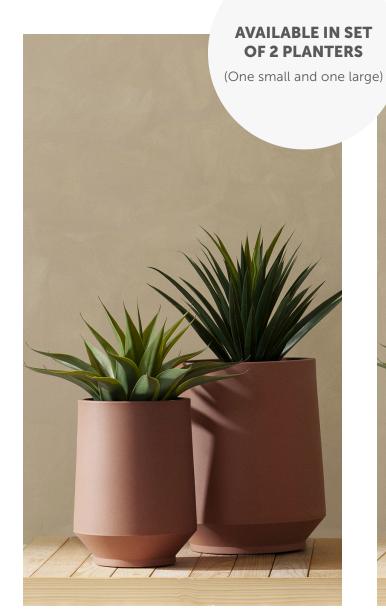

## FLOWERPOTS AND PLANTERS

#### **SMALL SIZE**

**Dimensions:** 

12,25" (W) x 12,25" (D) x 16,25" (H)

#### LARGE SIZE

**Dimensions:** 

16,25" (W) x 16,25" (D) x 19,5" (H)

Dalya Set of 2 Planters 15018

**Dalya Set of 2 Planters** 15015

**Dalya Outdoor Planter** 15005

**Large Dalya Outdoor Planter** 15010

Large Dalya Outdoor Planter 15013