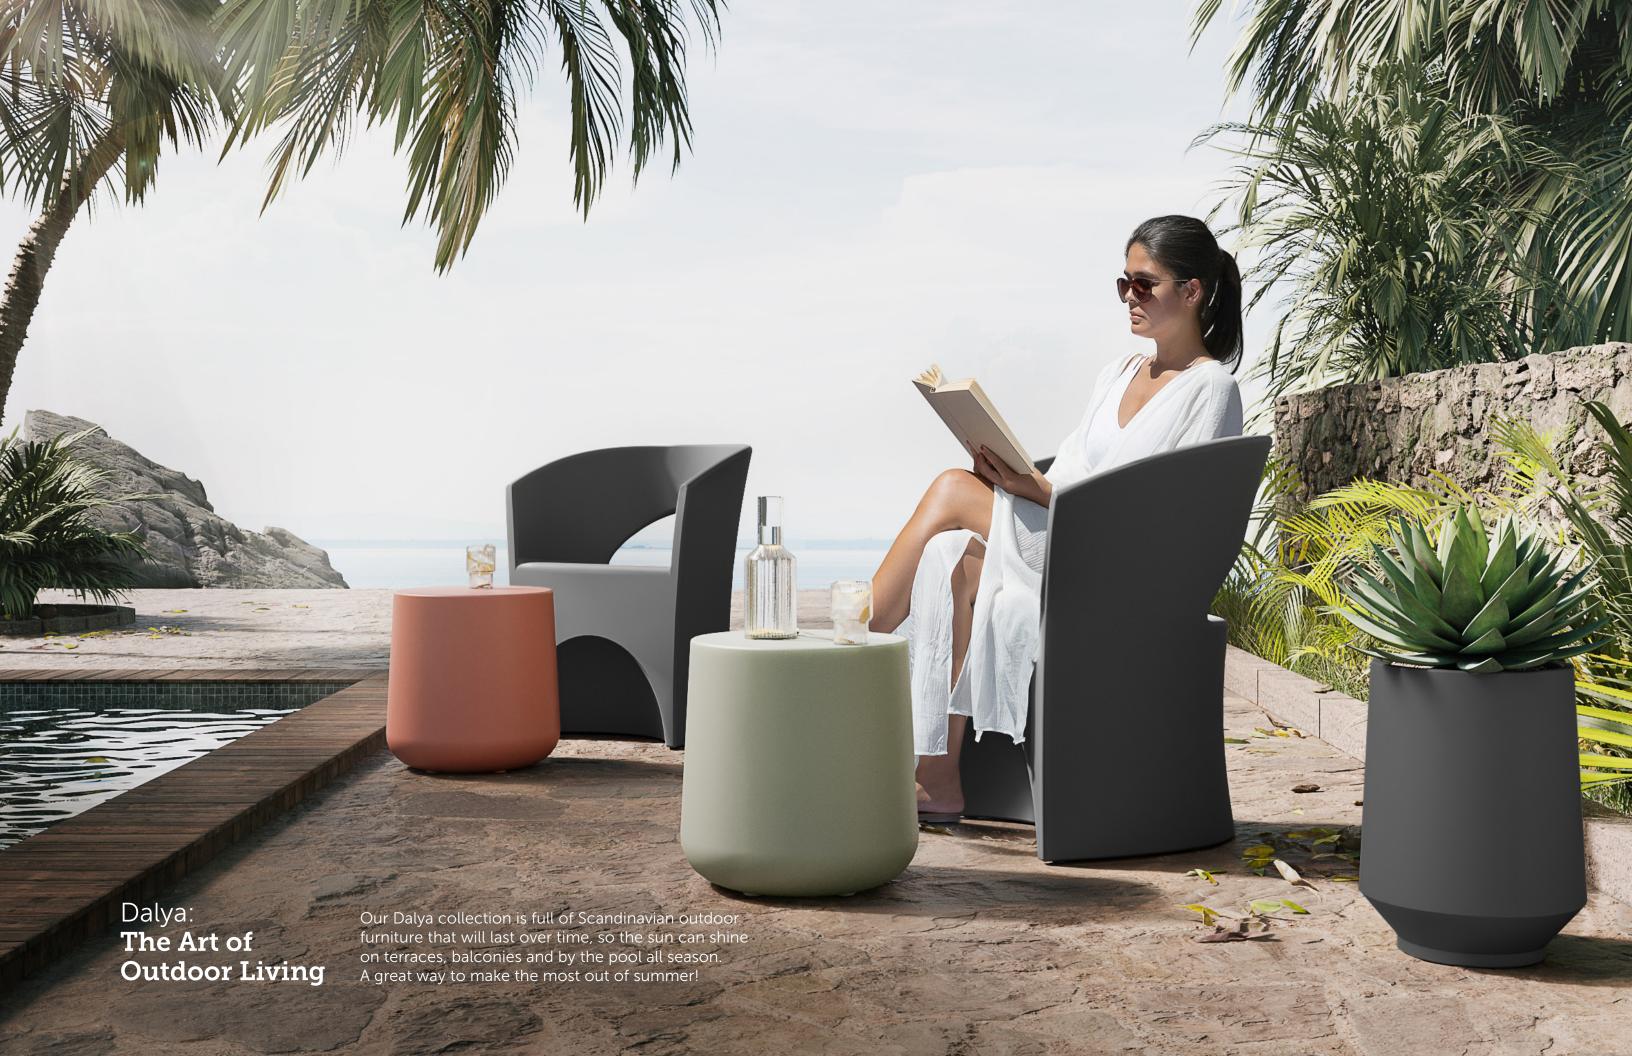

# SIDE TABLES AND STOOLS

Our polyethylene side tables and stools match perfectly with the rest of the furniture in the Dalya collection and have the same qualities. Different colors and cuts can be mixed and matched to create a welcoming indoor or outdoor space.

## **CHAIRS**

Dalya chairs are known for their high resistance and easy maintenance. Made of polyethylene, these commercial grade chairs are suitable for both indoor and outdoor use. They can be installed in **rest areas**, waiting rooms, or on patios.