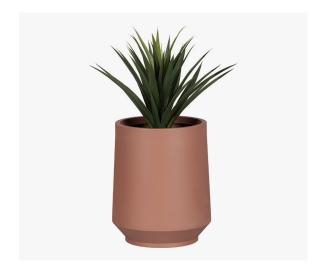

## FLOWERPOTS AND PLANTERS

Our flowerpots and planters distinguish themselves by their low maintenance and resistant polyethylene design. In an indoor or outdoor commercial space, they will add a nice touch of greenery to any office.

#### **Dimensions:**

15,75" (W) x 15,75" (D) x 32" (H)

Dalya Tall Outdoor Planter Pot 14431

**Dalya Tall Outdoor Planter Pot** 15336

**Dalya Tall Outdoor Planter Pot** 14249

**Dalya Tall Outdoor Planter Pot** 14248