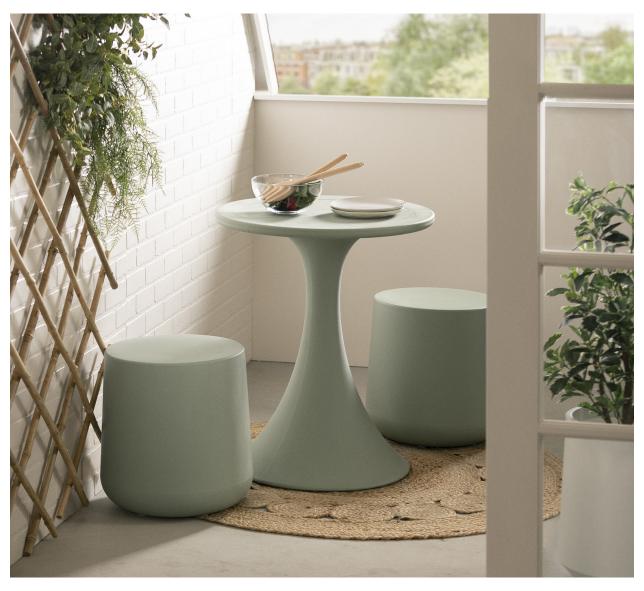

## BISTRO TABLES

Our bistro tables made of polyethylene are suitable for all seasons. They are resistant to temperature changes, UV rays, and scratches. Install them in shared spaces such as cafeterias and break rooms or on a patio to encourage employees to enjoy the weather.

# SIDE TABLES AND STOOLS

Our polyethylene side tables and stools match perfectly with the rest of the furniture in the Dalya collection and have the same qualities. Different colors and cuts can be mixed and matched to create a welcoming indoor or outdoor space.