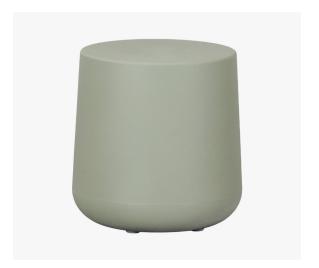

# SIDE TABLES AND STOOLS

Our polyethylene side tables and stools match perfectly with the rest of the furniture in the Dalya collection and have the same qualities. Different colors and cuts can be mixed and matched to create a welcoming indoor or outdoor space.

## SIDE TABLES AND STOOLS

**Dimensions :** 15,75" (W) x 15,75" (D) x 16" (H)

COMMERCIAL GRADE

**Dalya Round Outdoor Side Table/Stool** 13794

**Dalya Round Outdoor Side Table/Stool** 13797

**Dalya Round Outdoor Side Table/Stool** 13797