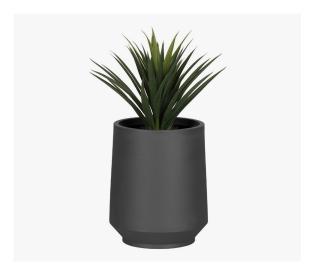

## FLOWERPOTS AND PLANTERS

Our flowerpots and planters distinguish themselves by their low maintenance and resistant polyethylene design. In an indoor or outdoor commercial space, they will add a nice touch of greenery to any office.

#### **Dimensions:**

15,75" (W) x 15,75" (D) x 32" (H)

Dalya Tall Outdoor Planter Pot 14431

**Dalya Tall Outdoor Planter Pot** 15336

**Dalya Tall Outdoor Planter Pot** 14249

**Dalya Tall Outdoor Planter Pot** 14248