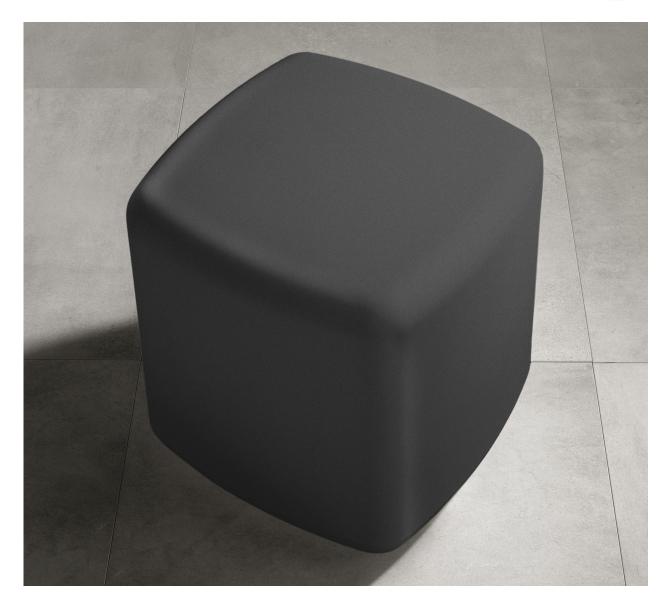

# SIDE TABLES AND STOOLS

Our polyethylene side tables and stools match perfectly with the rest of the furniture in the Dalya collection and have the same qualities. Different colors and cuts can be mixed and matched to create a welcoming indoor or outdoor space.

## SIDE TABLES AND STOOLS

**Dimensions :** 15,75" (W) x 15,75" (D) x 16" (H)

COMMERCIAL GRADE

**Dalya Round Outdoor Side Table/Stool** 13794

**Dalya Round Outdoor Side Table/Stool** 13797

**Dalya Round Outdoor Side Table/Stool** 13797