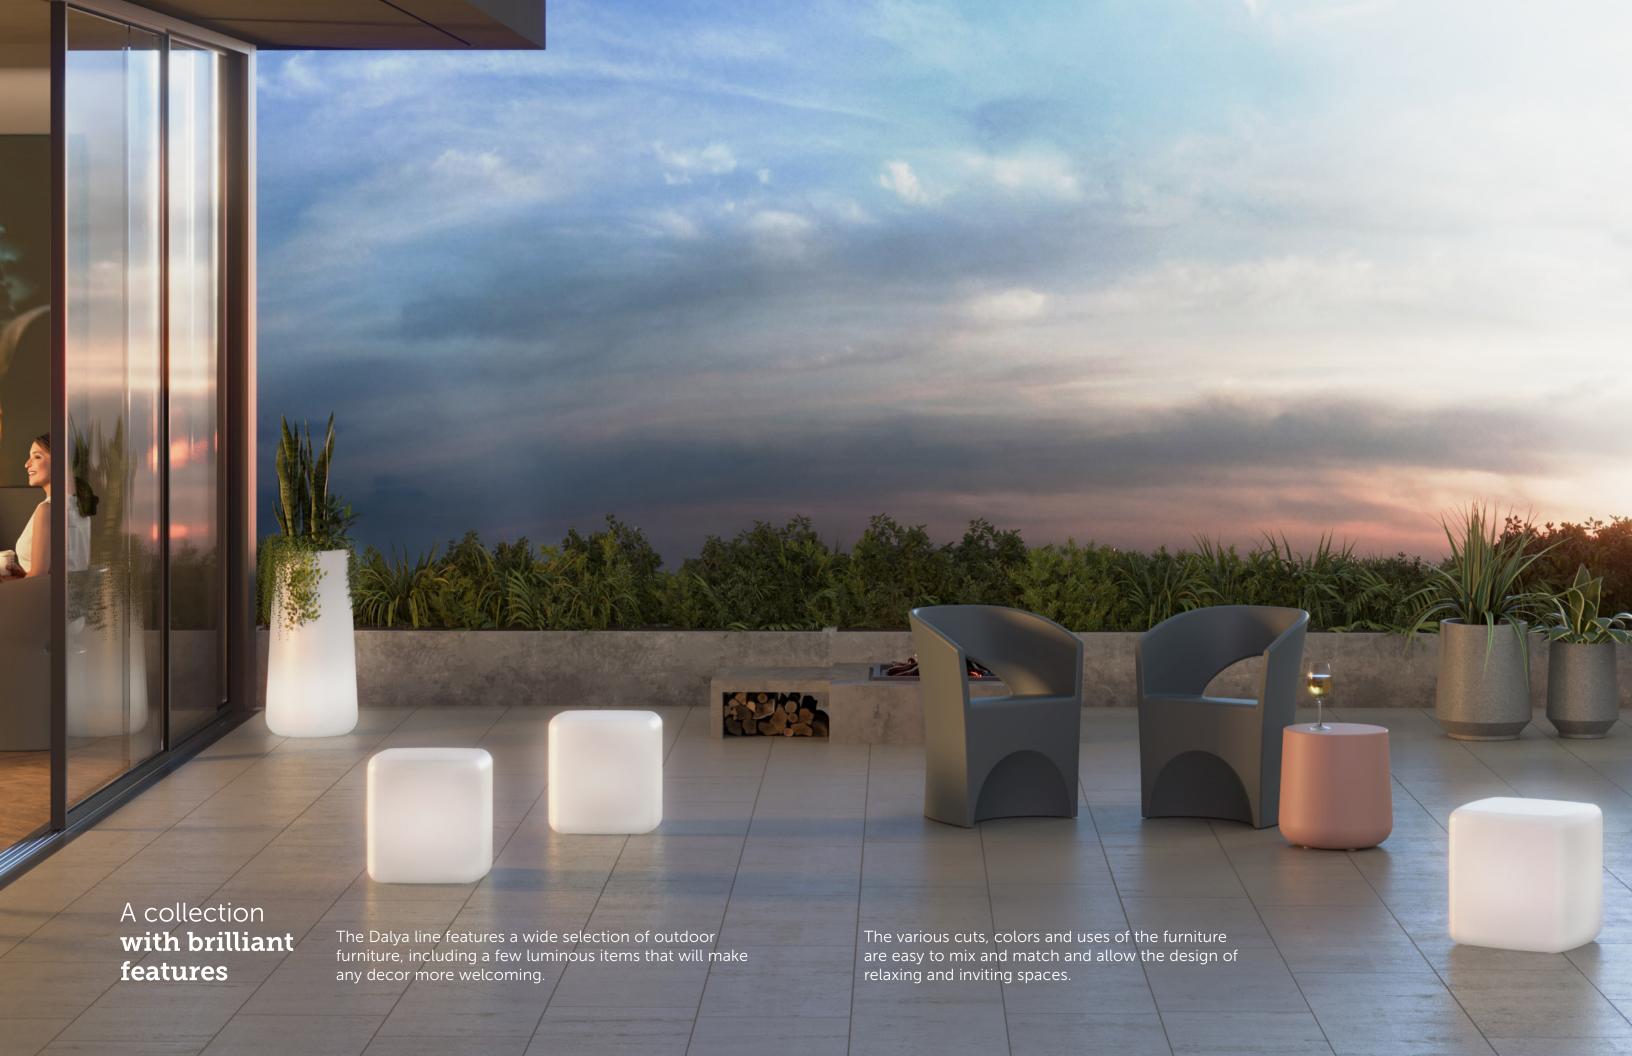

# SIDE TABLES AND STOOLS

Our polyethylene side tables and stools match perfectly with the rest of the furniture in the Dalya collection and have the same qualities. Different colors and cuts can be mixed and matched to create a welcoming indoor or outdoor space.