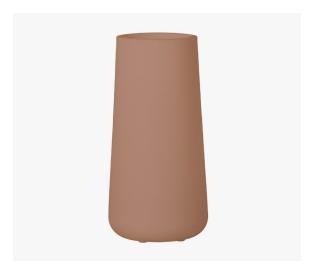

## FLOWERPOTS AND PLANTERS

Our flowerpots and planters distinguish themselves by their low maintenance and resistant polyethylene design. In an indoor or outdoor commercial space, they will add a nice touch of greenery to any office.

#### **Dimensions:**

15,75" (W) x 15,75" (D) x 32" (H)

Dalya Tall Outdoor Planter Pot 14431

**Dalya Tall Outdoor Planter Pot** 15336

**Dalya Tall Outdoor Planter Pot** 14249

**Dalya Tall Outdoor Planter Pot** 14248