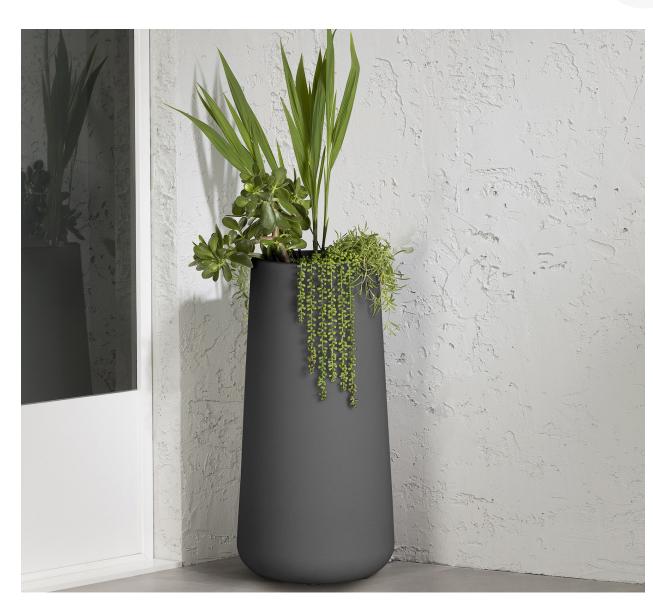

## FLOWERPOTS AND PLANTERS

Our flowerpots and planters distinguish themselves by their low maintenance and resistant polyethylene design. In an indoor or outdoor commercial space, they will add a nice touch of greenery to any office.

#### **Dimensions:**

15,75" (W) x 15,75" (D) x 32" (H)

Dalya Tall Outdoor Planter Pot 14431

**Dalya Tall Outdoor Planter Pot** 15336

**Dalya Tall Outdoor Planter Pot** 14249

**Dalya Tall Outdoor Planter Pot** 14248