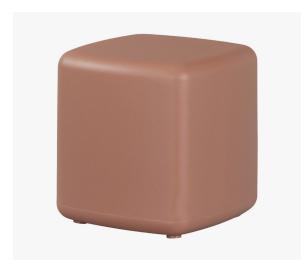

# SIDE TABLES AND STOOLS

Our polyethylene side tables and stools match perfectly with the rest of the furniture in the Dalya collection and have the same qualities. Different colors and cuts can be mixed and matched to create a welcoming indoor or outdoor space.

**Dimensions:** 

16" (W) x 16" (D) x 16" (H)

Dalya Outdoor Side Table/Stool with Rounded Corners 14253

**Dalya Outdoor Side Table/Stool with Rounded Corners** 15332

Dalya Outdoor Side Table/Stool with Rounded Corners 15332