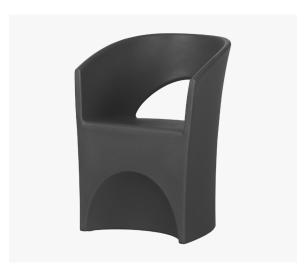

## **CHAIRS**

Dalya chairs are known for their high resistance and easy maintenance. Made of polyethylene, these commercial grade chairs are suitable for both indoor and outdoor use. They can be installed in **rest areas**, waiting rooms, or on patios.

**Dimensions:** 

22.5" (W) x 20.75" (D) x 29.5" (H)

Dalya Patio Chair 15334

Dalya Patio Chair 15334

Dalya Patio Chair 13785

Dalya Patio Chair 13783