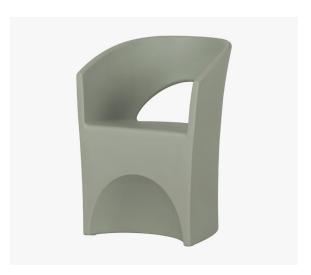

## **CHAIRS**

Dalya chairs are known for their high resistance and easy maintenance. Made of polyethylene, these commercial grade chairs are suitable for both indoor and outdoor use. They can be installed in **rest areas**, waiting rooms, or on patios.

**Dimensions:** 

22.5" (W) x 20.75" (D) x 29.5" (H)

Dalya Patio Chair 15334

Dalya Patio Chair 15334

Dalya Patio Chair 13785

Dalya Patio Chair 13783