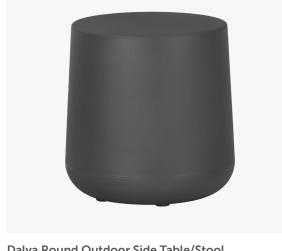

# SIDE TABLES AND STOOLS

Our polyethylene side tables and stools match perfectly with the rest of the furniture in the Dalya collection and have the same qualities. Different colors and cuts can be mixed and matched to create a welcoming indoor or outdoor space.

## SIDE TABLES AND STOOLS

**Dimensions :** 15,75" (W) x 15,75" (D) x 16" (H)

COMMERCIAL GRADE

**Dalya Round Outdoor Side Table/Stool** 13794

**Dalya Round Outdoor Side Table/Stool** 13797

**Dalya Round Outdoor Side Table/Stool** 13797