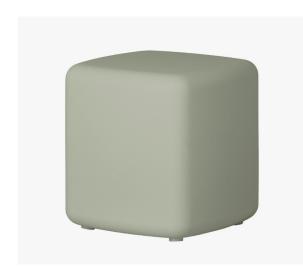

# SIDE TABLES AND STOOLS

Our polyethylene side tables and stools match perfectly with the rest of the furniture in the Dalya collection and have the same qualities. Different colors and cuts can be mixed and matched to create a welcoming indoor or outdoor space.

**Dimensions:** 

16" (W) x 16" (D) x 16" (H)

Dalya Outdoor Side Table/Stool with Rounded Corners 14253

**Dalya Outdoor Side Table/Stool with Rounded Corners** 15332

Dalya Outdoor Side Table/Stool with Rounded Corners 15332