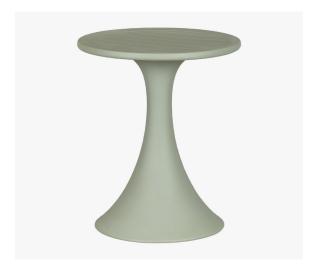

# SIDE TABLES AND STOOLS

Our polyethylene side tables and stools match perfectly with the rest of the furniture in the Dalya collection and have the same qualities. Different colors and cuts can be mixed and matched to create a welcoming indoor or outdoor space.

**Dimensions:** 

16" (W) x 16" (D) x 16" (H)

Dalya Outdoor Side Table/Stool with Rounded Corners 14253

**Dalya Outdoor Side Table/Stool with Rounded Corners** 15332

Dalya Outdoor Side Table/Stool with Rounded Corners 15332