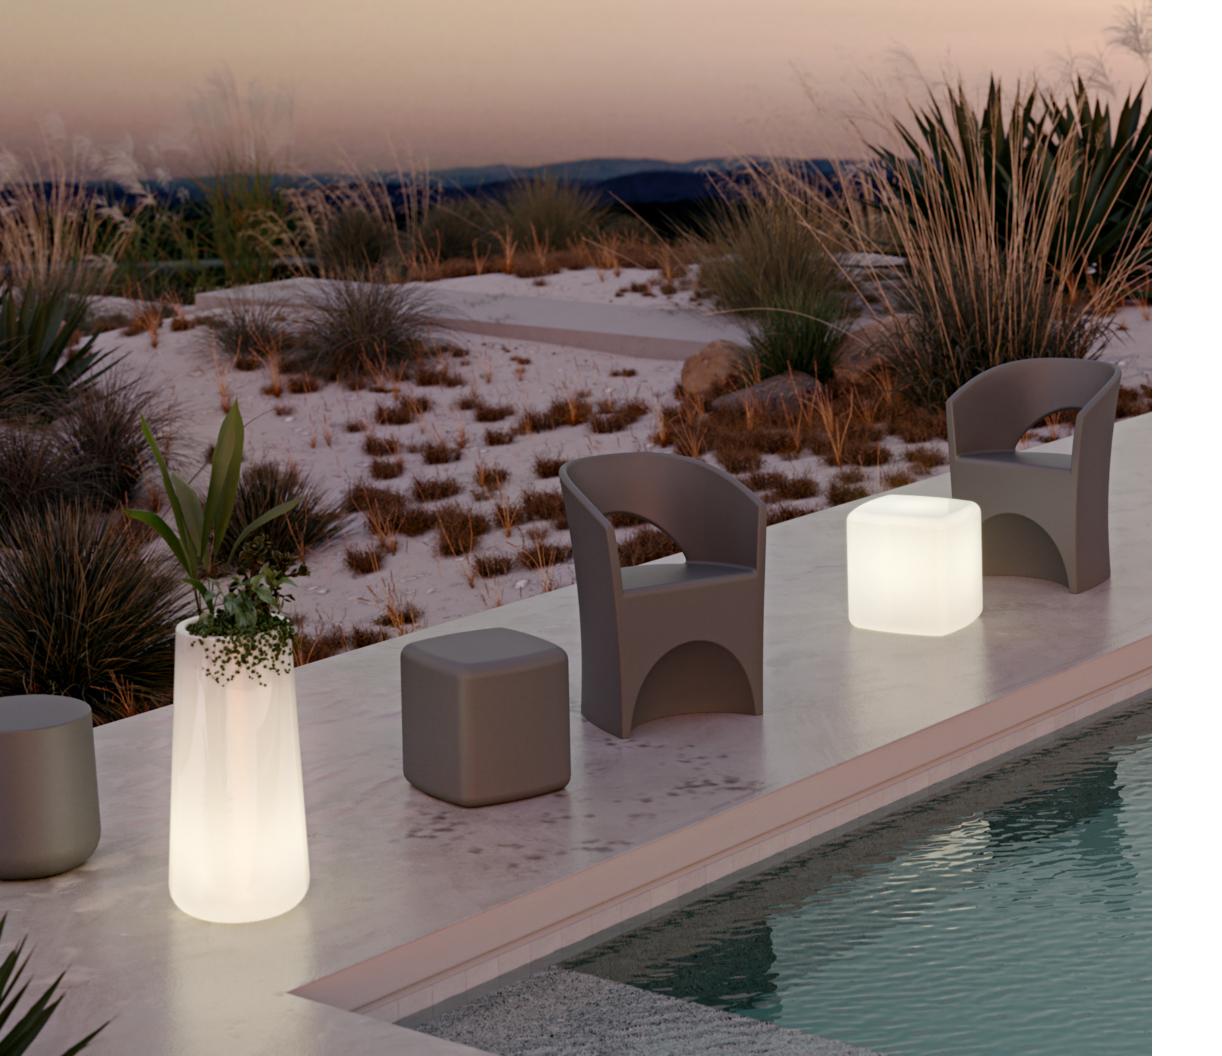

## **CHAIRS**

Dalya chairs are known for their high resistance and easy maintenance. Made of polyethylene, these commercial grade chairs are suitable for both indoor and outdoor use. They can be installed in **rest areas**, waiting rooms, or on patios.

# SIDE TABLES AND STOOLS

Our polyethylene side tables and stools match perfectly with the rest of the furniture in the Dalya collection and have the same qualities. Different colors and cuts can be mixed and matched to create a welcoming indoor or outdoor space.

## FLOWERPOTS AND PLANTERS

Our flowerpots and planters distinguish themselves by their low maintenance and resistant polyethylene design. In an indoor or outdoor commercial space, they will add a nice touch of greenery to any office.