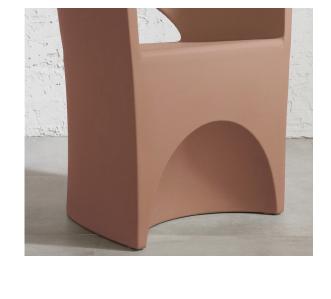

## **CHAIRS**

Dalya chairs are known for their high resistance and easy maintenance. Made of polyethylene, these commercial grade chairs are suitable for both indoor and outdoor use. They can be installed in **rest areas**, waiting rooms, or on patios.

**Dimensions:** 

22.5" (W) x 20.75" (D) x 29.5" (H)

Dalya Patio Chair 15334

Dalya Patio Chair 15334

Dalya Patio Chair 13785

Dalya Patio Chair 13783