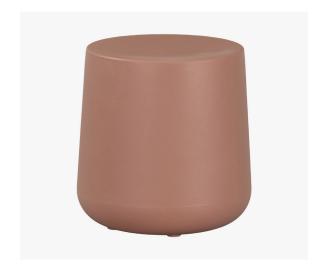

# SIDE TABLES AND STOOLS

Our polyethylene side tables and stools match perfectly with the rest of the furniture in the Dalya collection and have the same qualities. Different colors and cuts can be mixed and matched to create a welcoming indoor or outdoor space.

**Dimensions:** 

16" (W) x 16" (D) x 16" (H)

Dalya Outdoor Side Table/Stool with Rounded Corners 14253

**Dalya Outdoor Side Table/Stool with Rounded Corners** 15332

Dalya Outdoor Side Table/Stool with Rounded Corners 15332