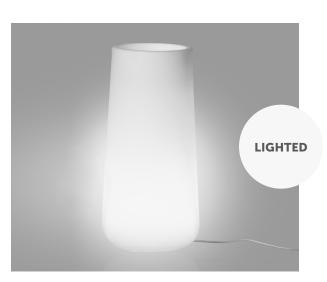

Dalya Outdoor Side Table/Stool with Rounded Corners 14255

Dalya Outdoor Side Table/Stool with Rounded Corners 14253

Lighted Dalya Outdoor Side Table/Stool with Rounded Corners 13813