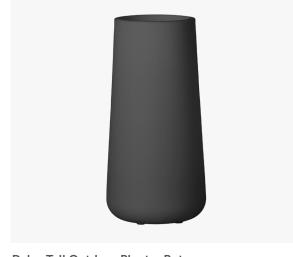

#### **Dimensions:**

15,75" (W) x 15,75" (D) x 32" (H)

Dalya Tall Outdoor Planter Pot 14431

**Dalya Tall Outdoor Planter Pot** 15336

**Dalya Tall Outdoor Planter Pot** 14249

**Dalya Tall Outdoor Planter Pot** 14248