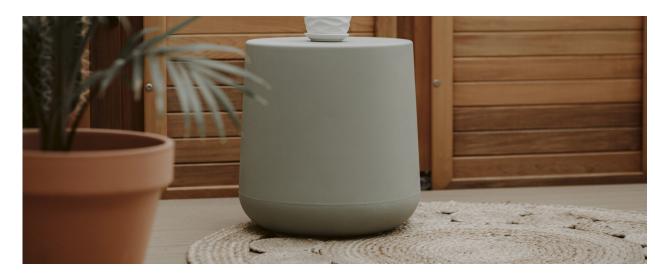

# SIDE TABLES AND STOOLS

Our polyethylene side tables and stools match perfectly with the rest of the furniture in the Dalya collection and have the same qualities. Different colors and cuts can be mixed and matched to create a welcoming indoor or outdoor space.

## SIDE TABLES AND STOOLS

**Dimensions :** 15,75" (W) x 15,75" (D) x 16" (H)

COMMERCIAL GRADE

**Dalya Round Outdoor Side Table/Stool** 13794

**Dalya Round Outdoor Side Table/Stool** 13797

**Dalya Round Outdoor Side Table/Stool** 13797