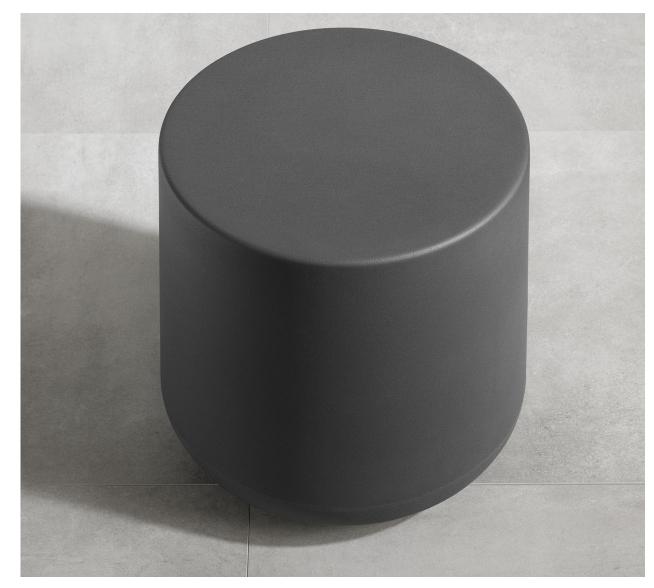

# SIDE TABLES AND STOOLS

Our polyethylene side tables and stools match perfectly with the rest of the furniture in the Dalya collection and have the same qualities. Different colors and cuts can be mixed and matched to create a welcoming indoor or outdoor space.

## SIDE TABLES AND STOOLS

**Dimensions :** 15,75" (W) x 15,75" (D) x 16" (H)

COMMERCIAL GRADE

**Dalya Round Outdoor Side Table/Stool** 13794

**Dalya Round Outdoor Side Table/Stool** 13797

**Dalya Round Outdoor Side Table/Stool** 13797