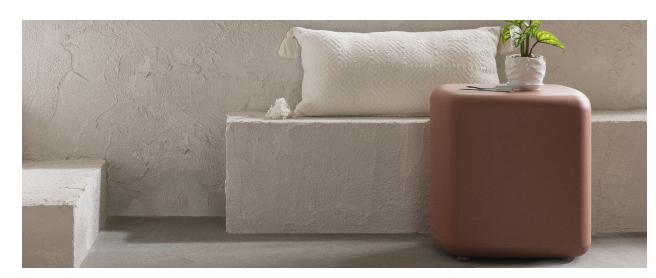

# SIDE TABLES AND STOOLS

Our polyethylene side tables and stools match perfectly with the rest of the furniture in the Dalya collection and have the same qualities. Different colors and cuts can be mixed and matched to create a welcoming indoor or outdoor space.

**Dimensions:** 

16" (W) x 16" (D) x 16" (H)

Dalya Outdoor Side Table/Stool with Rounded Corners 14253

**Dalya Outdoor Side Table/Stool with Rounded Corners** 15332

Dalya Outdoor Side Table/Stool with Rounded Corners 15332