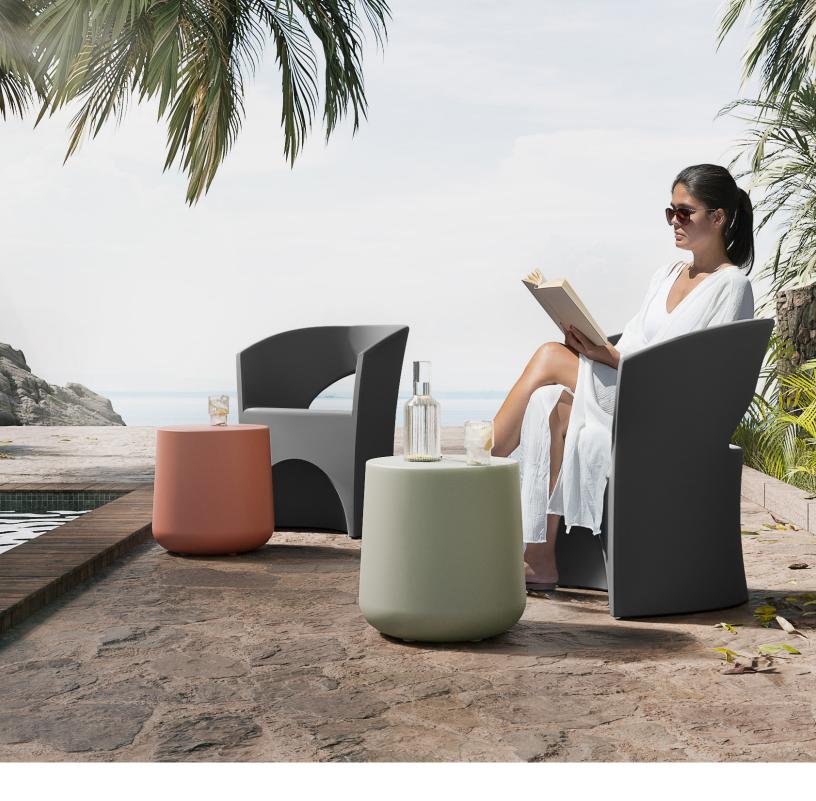

## **CHAIRS**

Dalya chairs are known for their high resistance and easy maintenance. Made of polyethylene, these commercial grade chairs are suitable for both indoor and outdoor use. They can be installed in **rest areas**, waiting rooms, or on patios.

# SIDE TABLES AND STOOLS

Our polyethylene side tables and stools match perfectly with the rest of the furniture in the Dalya collection and have the same qualities. Different colors and cuts can be mixed and matched to create a welcoming indoor or outdoor space.