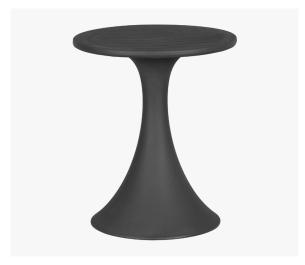

# SIDE TABLES AND STOOLS

Our polyethylene side tables and stools match perfectly with the rest of the furniture in the Dalya collection and have the same qualities. Different colors and cuts can be mixed and matched to create a welcoming indoor or outdoor space.

**Dimensions:** 

16" (W) x 16" (D) x 16" (H)

Dalya Outdoor Side Table/Stool with Rounded Corners 14253

**Dalya Outdoor Side Table/Stool with Rounded Corners** 15332

Dalya Outdoor Side Table/Stool with Rounded Corners 15332