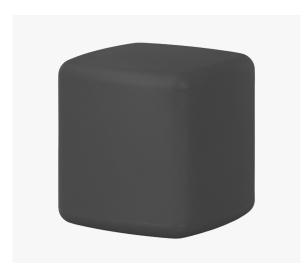

# SIDE TABLES AND STOOLS

Our polyethylene side tables and stools match perfectly with the rest of the furniture in the Dalya collection and have the same qualities. Different colors and cuts can be mixed and matched to create a welcoming indoor or outdoor space.

**Dimensions:** 

16" (W) x 16" (D) x 16" (H)

Dalya Outdoor Side Table/Stool with Rounded Corners 14253

**Dalya Outdoor Side Table/Stool with Rounded Corners** 15332

Dalya Outdoor Side Table/Stool with Rounded Corners 15332