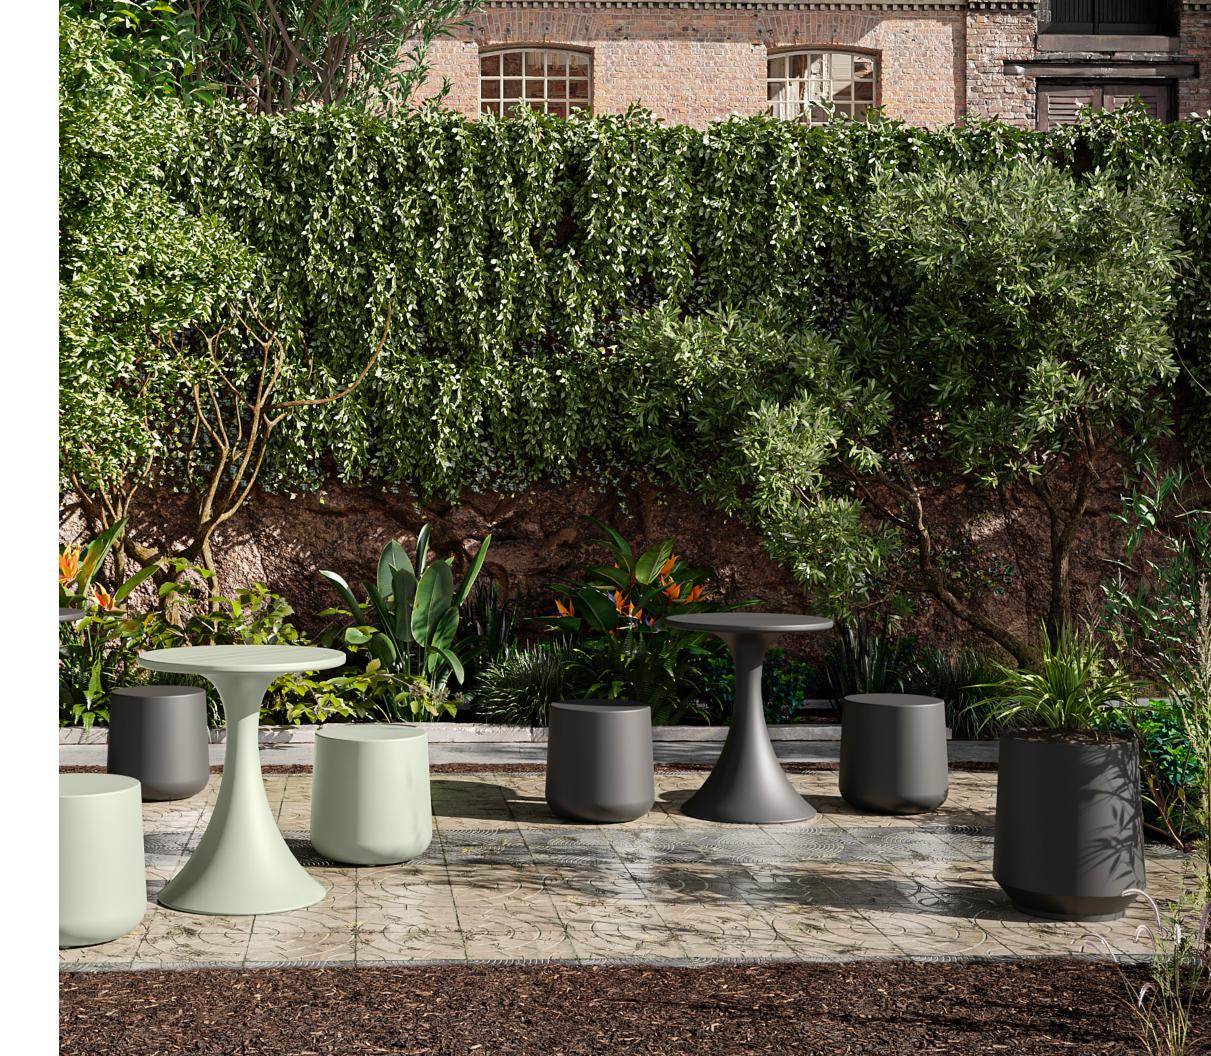

## BISTRO TABLES

Our bistro tables made of polyethylene are suitable for all seasons. They are resistant to temperature changes, UV rays, and scratches. Install them in shared spaces such as cafeterias and break rooms or on a patio to encourage employees to enjoy the weather.

# SIDE TABLES AND STOOLS

Our polyethylene side tables and stools match perfectly with the rest of the furniture in the Dalya collection and have the same qualities. Different colors and cuts can be mixed and matched to create a welcoming indoor or outdoor space.

## FLOWERPOTS AND PLANTERS

Our flowerpots and planters distinguish themselves by their low maintenance and resistant polyethylene design. In an indoor or outdoor commercial space, they will add a nice touch of greenery to any office.