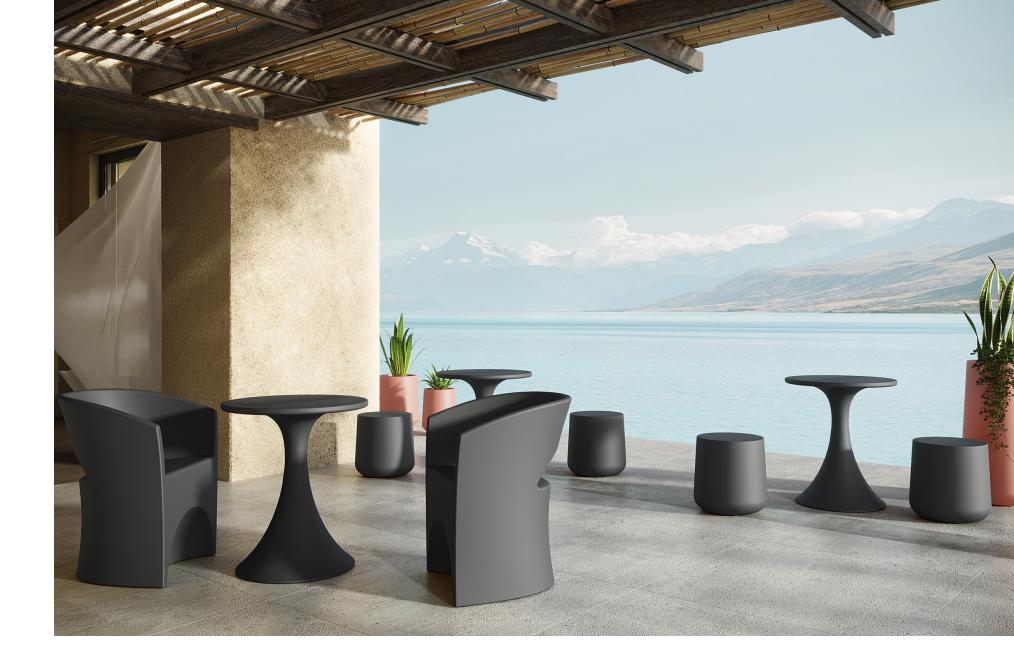

## **CHAIRS**

Dalya chairs are known for their high resistance and easy maintenance. Made of polyethylene, these commercial grade chairs are suitable for both indoor and outdoor use. They can be installed in **rest areas**, waiting rooms, or on patios.

## BISTRO TABLES

Our bistro tables made of polyethylene are suitable for all seasons. They are resistant to temperature changes, UV rays, and scratches. Install them in shared spaces such as cafeterias and break rooms or on a patio to encourage employees to enjoy the weather.

# SIDE TABLES AND STOOLS

Our polyethylene side tables and stools match perfectly with the rest of the furniture in the Dalya collection and have the same qualities. Different colors and cuts can be mixed and matched to create a welcoming indoor or outdoor space.