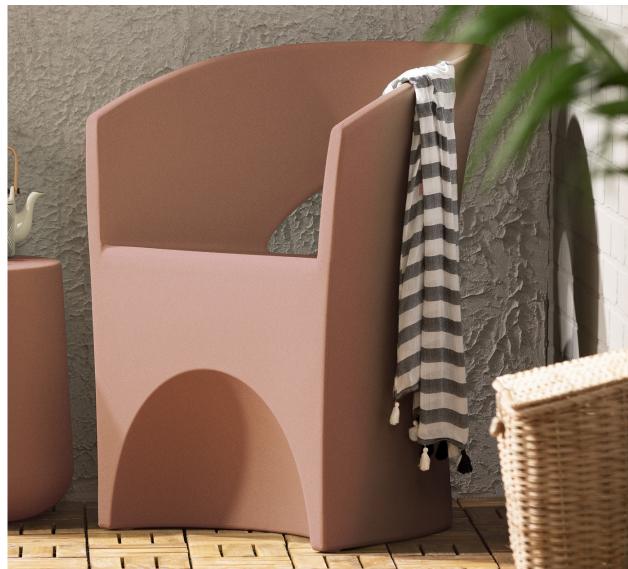

## **CHAIRS**

Dalya chairs are known for their high resistance and easy maintenance. Made of polyethylene, these commercial grade chairs are suitable for both indoor and outdoor use. They can be installed in **rest areas**, waiting rooms, or on patios.

**Dimensions:** 

22.5" (W) x 20.75" (D) x 29.5" (H)

Dalya Patio Chair 15334

Dalya Patio Chair 15334

Dalya Patio Chair 13785

Dalya Patio Chair 13783